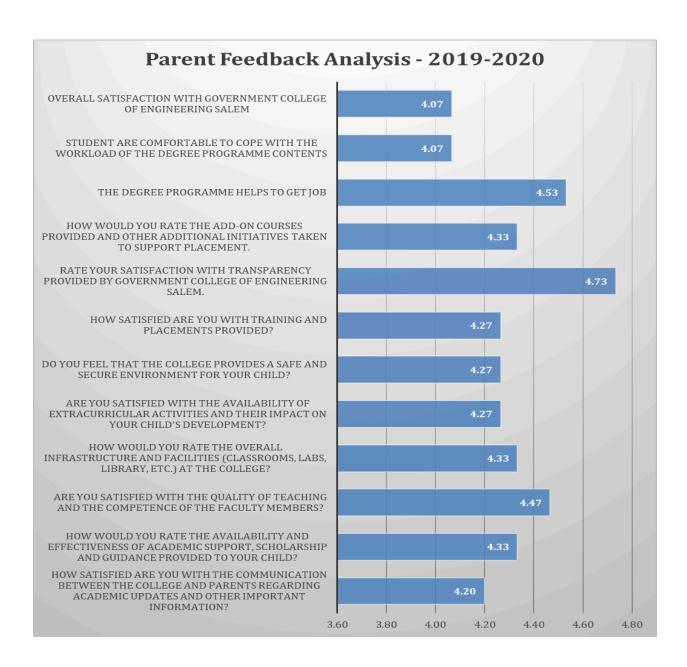

## 3. Parent Feedback Questions and score:

| S.No | Parameters                                                                                                              | No of "Strongly agree" i.e. 5 | No of "Agre e" i.e. 4 | No of "Neutr al" i.e. | No of "Dis agree" i.e. 2 | No of "Strongly disagree" i.e. 1 | Weighted<br>Average | %  |
|------|-------------------------------------------------------------------------------------------------------------------------|-------------------------------|-----------------------|-----------------------|--------------------------|----------------------------------|---------------------|----|
| 1    | How satisfied are you with<br>the communication<br>between the college and<br>parents regarding<br>academic updates and | 5                             | 8                     | 2                     | 0                        | 0                                | 4.2                 | 84 |

|      | other important information?                                                                                                |    |   |   |   |   |       |       |
|------|-----------------------------------------------------------------------------------------------------------------------------|----|---|---|---|---|-------|-------|
| 2    | How would you rate the availability and effectiveness of academic support, Scholarship and guidance provided to your child? | 9  | 3 | 2 | 1 | 0 | 4.33  | 86.6  |
| 3    | Are you satisfied with the quality of teaching and the competence of the faculty members?                                   | 10 | 2 | 3 | 0 | 0 | 4.47  | 89.4  |
| 4    | How would you rate the overall infrastructure and facilities (classrooms, labs, library, etc.) at the college?              | 6  | 8 | 1 | 0 | 0 | 4.33  | 86.6  |
| 5    | Are you satisfied with the availability of extracurricular activities and their impact on your child's development?         | 8  | 4 | 2 | 1 | 0 | 4.27  | 85.4  |
| 6    | Do you feel that the college provides a safe and secure environment for your child?                                         | 8  | 3 | 4 | 0 | 0 | 4.27  | 85.4  |
| 7    | How satisfied are you with Training and Placements provided?                                                                | 7  | 6 | 1 | 1 | 0 | 4.27  | 85.4  |
| 8    | Rate your satisfaction with transparency provided by Government College of Engineering Salem.                               | 12 | 2 | 1 | 0 | 0 | 4.73  | 94.6  |
| 9    | How would you rate the add-on courses provided and other additional initiatives taken to support placement.                 | 8  | 4 | 3 | 0 | 0 | 4.33  | 86.6  |
| 10   | The degree programme helps to get job                                                                                       | 8  | 7 | 0 | 0 | 0 | 4.53  | 90.6  |
| 11   | Student are comfortable to cope with the workload of the Degree Programme contents                                          | 6  | 5 | 3 | 1 | 0 | 4.07  | 81.4  |
| 12   | Overall satisfaction with<br>Government College of<br>Engineering Salem                                                     | 7  | 3 | 4 | 1 | 0 | 4.07  | 81.4  |
| Over | Overall Performance                                                                                                         |    |   |   |   |   | 4.832 | 88.73 |

<sup>4.</sup> Bar Chart of the overall Analysis