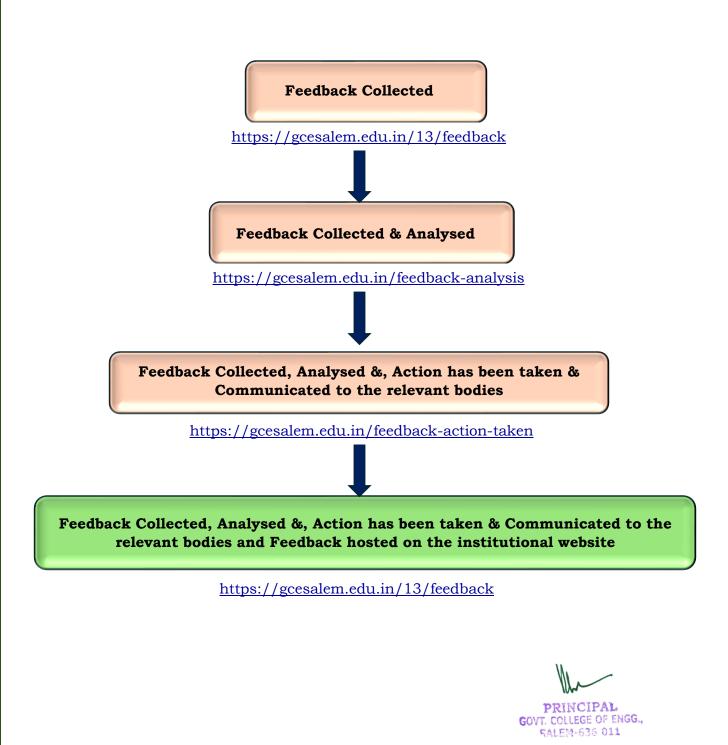

## **Self Declaration**

This is to certify that the supporting documents for this metric exceed the 5MB upload limit. Therefore, links to sample documents and some samples are provided in the following pages. Any/all Supporting documents will be provided, if required. All links, documents and images are verified and authenticated.

Im 5/2/24

**IQAC – Chairperson** 

Internal Quality Assurance Cell Govt. College of Engineering Salem - 636 011. 1.4.1. Structured feedback for curriculum and its transaction is regularly obtained from stakeholders like Students, Teachers, Employers, Alumni, Academic peers etc., and Feedback processes of the institution.