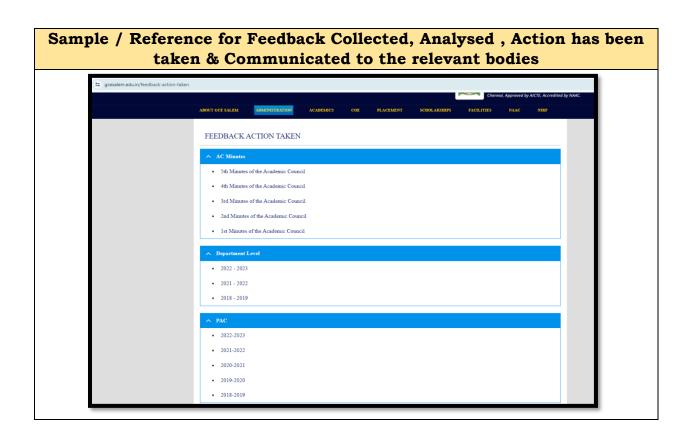

uction<br>Construction<br>Construction<br>Construction<br>Construction<br>Construction<br>Construction<br>Construction<br>Construction<br>Construction<br>Construction<br>Construction<br>Construction<br>Construction<br>Construction<br>Construction<br>Construction<br>Construction<br>Construction<br>Construction<br>Construction<br>Construction<br>Construction<br>Construction<br>Construction<br>Construction<br>Construction<br>Construction<br>Construction<br>Constructio                   | Online Grievance Redressal     Parent Feedback     Placement Statistics     Audit Reports | For Faculty     For Students     TEQIP forms              | <ul> <li>Government College of<br/>Engineering - Salem, Bangalore<br/>Highways,Salem,Tamil Nadu-636<br/>011.</li> <li>0427 - 2346102, 2346157</li> </ul> |





Sample / Reference for Feedback Collected, Analysed &, Action has been taken & Communicated to the relevant bodies and Feedback hosted on the institutional website

| ABOUT GCE SALEM ADMINISTRATION           | ACADEMICS COE PLACEMENT SCHOLARSHIPS FACILITIES NAAC NIRF |  |  |
|------------------------------------------|-----------------------------------------------------------|--|--|
| ABOUT OLE SALEM ADMINISTRATION           | ACADEMILS COE FLACEMENT SCHOLARSHES FACILITIES MAAC AIRF  |  |  |
| Internal Quality Assurance Cell ( IQAC ) |                                                           |  |  |
|                                          |                                                           |  |  |
| Home                                     | FEEDBACK