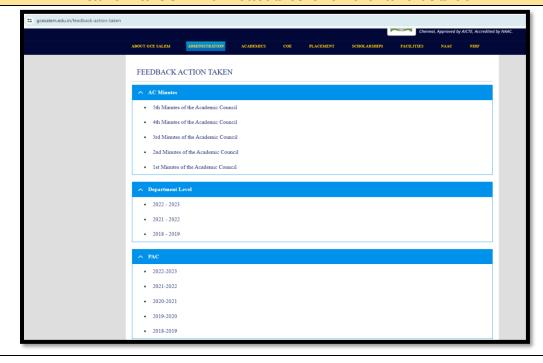

## Sample / Reference for Feedback Collected, Analysed, Action has been taken & Communicated to the relevant bodies

Sample / Reference for Feedback Collected, Analysed &, Action has been taken & Communicated to the relevant bodies and Feedback hosted on the institutional website