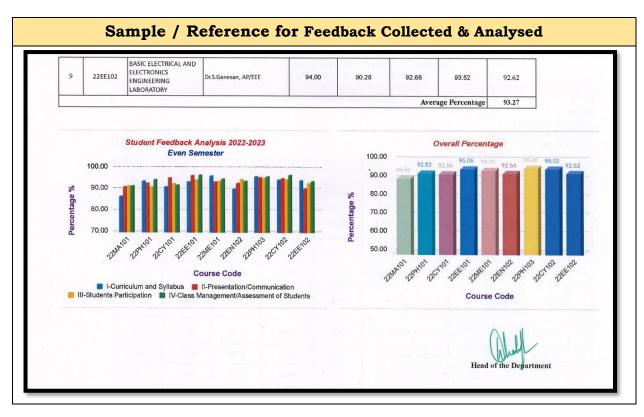

## Sample / Reference for Feedback Collected, Analysed, Action has been taken & Communicated to the relevant bodies

Sample / Reference for Feedback Collected, Analysed &, Action has been taken & Communicated to the relevant bodies and Feedback hosted on the institutional website