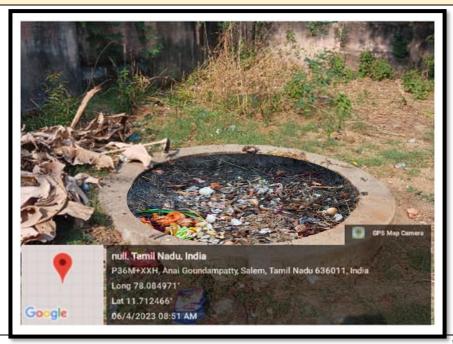

.3 Describe the facilities in the Institution for the management of the following types of degradable and non-degradable waste.

(Submitted to National Assessment and Accreditation Council)

#### **Self Declaration**

This is to certify that the supporting documents for this metric exceed the 5MB upload limit. Therefore, links to sample documents and some samples are provided in the following pages. Any/all Supporting documents will be provided, if required. All links, documents and images are verified and authenticated.

IQAC - Chairperson

Internal Quality Assurance Cell Govt. College of Engineering Salem - 636 011. 7.1.3 Describe the facilities in the Institution for the management of the following types of degradable and non-degradable waste.





Solid waste Management - Compost pit





## Solid waste Management - Compost pit



### Solid waste Management - Collecting Hostel Food Waste



## Solid waste Management - Collecting Hostel Food Waste



### **Dustbin at Quarters**



### Garden at Mechanical Department - Uses manures from Composting Pit



## Garden at EEE & CSE – Uses manures from Composting Pit



#### Garden at ECE Department - Uses manures from Composting Pit



### Garden at Civil Department - Uses manures from Composting Pit



### Garden at Metallurgical Department - Uses manures from Composting Pit





### Sign board to reduce plastic usage



# Swachhata Hi Seva -2019, Plastic waste free campaign



## One Day Awareness programme on single use plastics



#### **Awareness on Solid Waste Management**



#### Awareness of using cloth bags in place o