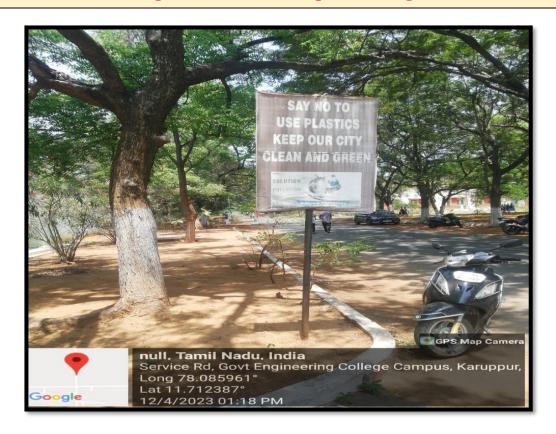

ege of Engineering Salem - 636 011. 7.1.3 Describe the facilities in the Institution for the management of the following types of degradable and non-degradable waste.





Solid waste Management - Compost pit





## Solid waste Management - Compost pit



### Solid waste Management - Collecting Hostel Food Waste



## Solid waste Management - Collecting Hostel Food Waste



### **Dustbin at Quarters**



### Garden at Mechanical Department - Uses manures from Composting Pit



## Garden at EEE & CSE – Uses manures from Composting Pit



#### Garden at ECE Department - Uses manures from Composting Pit



### Garden at Civil Department - Uses manures from Composting Pit



### Garden at Metallurgical Department - Uses manures from Composting Pit





### Sign board to reduce plastic usage



# Swachhata Hi Seva -2019, Plastic waste free campaign



## One Day Awareness programme on single use plastics



#### **Awareness on Solid Waste Management**



#### Awareness of using cloth bags in place of plastic bags









#### Sign board to reduce plastic usage



#### Liquid waste management - Oxidation Pond



## Liquid waste management - Oxidation Pond



#### Hazardous chemicals and radioactive waste management



#### **Biomedical Waste Management**



PRINCIPAL GOVT. COLLEGE OF ENGG., SALEM-636 011