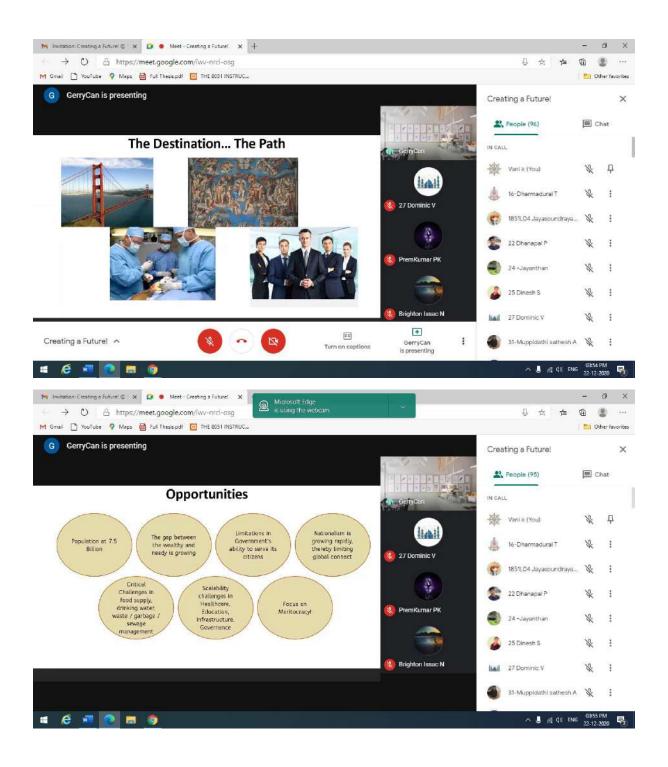

ivities. On behalf of Principal, GCE-Salem, Dr.C.Vasanthanayaki and Placement Officer Prof.D.Noorullah, the Assistant Placement Officer Dr.K.Logavani welcomed the guest speaker of the day and the session was started at 3.30P.M. Mr.Gerald Menezes, Director, Human Resource, Technotree India Pvt. Ltd., delivered his motivational talk for the students of all department final years. Nearly 96 students of final year of all departments attended the webinar. Faculty Coordinators Dr.D.Murali, Dr.G.ArunKumar, Dr.C.Rani, Prof.I.Kalphana, Dr.R.Mohanraj and Prof.K.T.Thilagham participated in the webinar series and coordinated the students. The lecture proceeded for a period of two hours. Students were interactive in the session. The following are the inputs shared by the speaker to the students