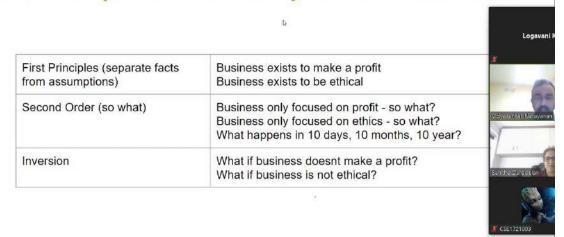

### ABOUT THE PROGRAM

Neuro Linguistic Programming is about how the brain works, how people think, feel, learn, motivate themselves, interact with others, make choices and achieve realistic goals etc.

### Benefits & Key Take Aways:

- 1) Eye accessing cues Thought Process:
  - ✓ Understand structure of thoughts.
- Powerful for deep understanding of subjects, analyzing, planning &visualization.
  - ✓ Powerful for memory.
- Reduce / get away from unwanted or brooding thoughts.
  - ✓ Reduce / get away from unwanted emotions.
- ✓ Useful for better understanding of others & better communicating.
- 2) Left / Right Brain Functions & Non Verbal
- Communication:

  V Becoming aware that non verbally we
  - communicate a lot from unconscious level.
- ✓ Better understanding of self and others for better communication.
- ✓ Useful in facing interviews
- 3) Quick New behaviour Generator Exercise:
- ✓ Quickly change mind state to more resourceful like confident, relaxation, more joyful etc.
- With regular practice can gradually improve the mind state to more resourceful states.
   Quite useful to feel emotionally strong when face interviews.
- Useful when facing problems.
- Powerful visualization exercise for future.