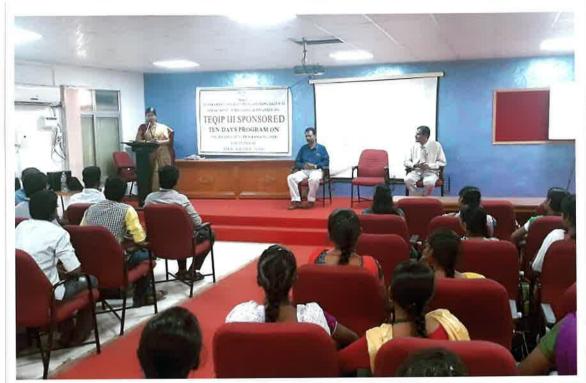

### Submitted to the Principal

Ten days program on "Neuro Linguistic Programming (NLP) for Students"sponsored by TEQIP –III was conducted in our department for II year UG students(all branches), I year PG students (all branches) and students from GEC Raipur by the resource person V. Aravinda Krishnan, B. E.,HR Consultant & Trainer, as per the schedule given below.

### TEQIP III SPONSORED

TEN DAYS PROGRAM
ON
"NEURO LINGUISTIC
PROGRAMMING (NLP) FOR
STUDENTS"
FEB 04- 06 & FEB 08-14, 2019.

Organized By

Department of Mechanical Engineering