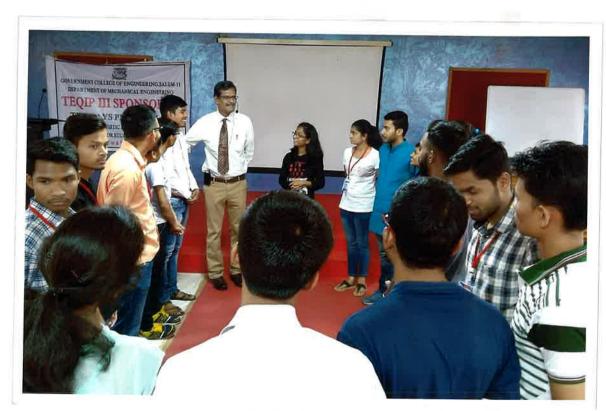

### Submitted to the Principal

Ten days program on "Neuro Linguistic Programming (NLP) for Students"sponsored by TEQIP –III was conducted in our department for II year UG students(all branches), I year PG students (all branches) and students from GEC Raipur by the resource person V. Aravinda Krishnan, B. E.,HR Consultant & Trainer, as per the schedule given below.

### TEQIP III SPONSORED

TEN DAYS PROGRAM
ON
"NEURO LINGUISTIC
PROGRAMMING (NLP) FOR
STUDENTS"
FEB 04- 06 & FEB 08-14, 2019.

Organized By

Department of Mechanical Engineering