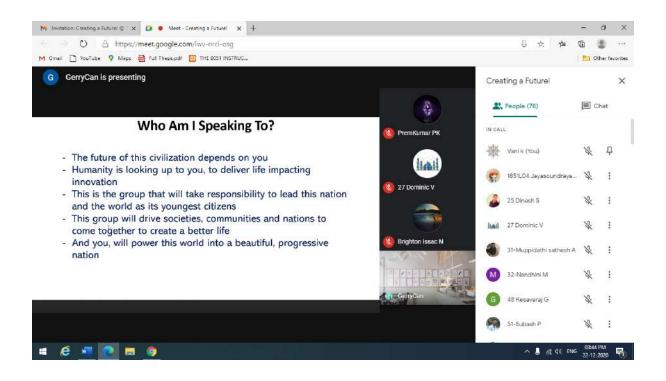

activities. On behalf of Principal, GCE-Salem, Dr.C.Vasanthanayaki and Placement Officer Prof.D.Noorullah, the Assistant Placement Officer Dr.K.Logavani welcomed the guest speaker of the day and the session was started at 3.30P.M. Mr.Gerald Menezes, Director, Human Resource, Technotree India Pvt. Ltd., delivered his motivational talk for the students of all department final years. Nearly 96 students of final year of all departments attended the webinar. Faculty Coordinators Dr.D.Murali, Dr.G.ArunKumar, Dr.C.Rani, Prof.I.Kalphana, Dr.R.Mohanraj and Prof.K.T.Thilagham participated in the webinar series and coordinated the students. The lecture proceeded for a period of two hours. Students were interactive in the session. The following are the inputs shared by the speaker to the students