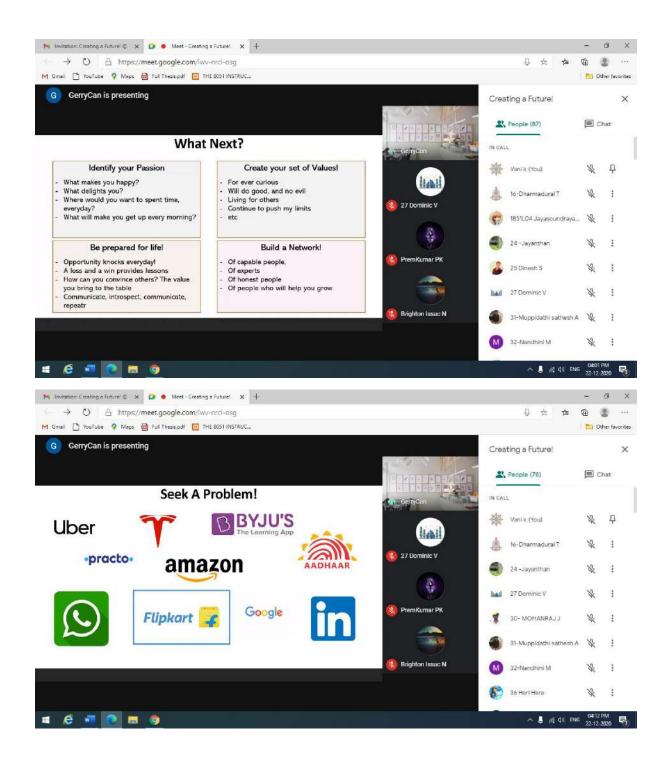

ities. On behalf of Principal, GCE-Salem, Dr.C.Vasanthanayaki and Placement Officer Prof.D.Noorullah, the Assistant Placement Officer Dr.K.Logavani welcomed the guest speaker of the day and the session was started at 3.30P.M. Mr.Gerald Menezes, Director, Human Resource, Technotree India Pvt. Ltd., delivered his motivational talk for the students of all department final years. Nearly 96 students of final year of all departments attended the webinar. Faculty Coordinators Dr.D.Murali, Dr.G.ArunKumar, Dr.C.Rani, Prof.I.Kalphana, Dr.R.Mohanraj and Prof.K.T.Thilagham participated in the webinar series and coordinated the students. The lecture proceeded for a period of two hours. Students were interactive in the session. The following are the inputs shared by the speaker to the students