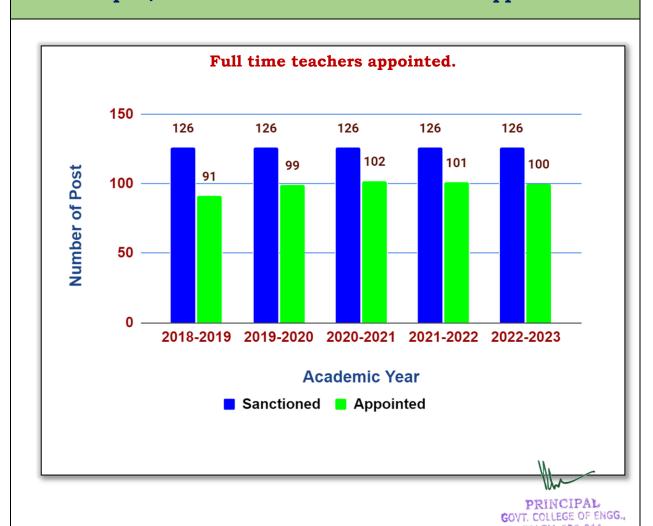

## 2.4.1. Average percentage of full-time teachers appointed against the number of sanctioned posts year-wise during the last five years (from 2018 – 2019 to 2022 - 2023)

## 2.4.1.1: Number of sanctioned posts year wise during the last five years (from 2018 – 2019 to 2022 - 2023)

| Year                                 | 2018 -<br>2019 | 2019 -<br>2020 | 2020 -<br>2021 | 2021 -<br>2022 | 2022 -<br>2023 | Total |
|--------------------------------------|----------------|----------------|----------------|----------------|----------------|-------|
| Number of sanctioned posts           | 126            | 126            | 126            | 126            | 126            | 630   |
| Total No of<br>Full-time<br>teachers | 91             | 99             | 102            | 101            | 100            | 493   |

Percentage per year = 
$$\frac{\text{Number of full-time teachers}}{\text{Number of Sanctioned Posts}} \times 100$$

$$=\frac{493}{126}\times100$$