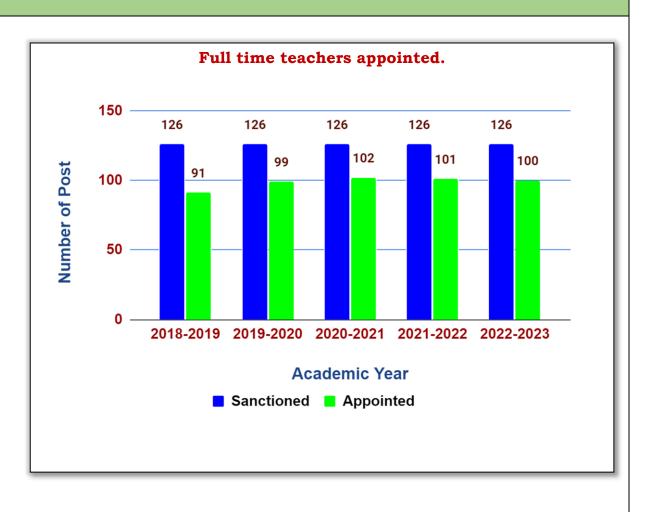

# 2.4.1.1: Number of sanctioned posts year wise during the last five years (from 2018 – 2019 to 2022 - 2023)

| Year                                 | 2018 -<br>2019 | 2019 -<br>2020 | 2020 -<br>2021 | 2021 -<br>2022 | 2022 -<br>2023 |
|--------------------------------------|----------------|----------------|----------------|----------------|----------------|
| Number of sanctioned posts           | 126            | 126            | 126            | 126            | 126            |
| Total No of<br>Full-time<br>teachers | 91             | 99             | 102            | 101            | 100            |

Percentage per year =  $\frac{\text{Number of full-time teachers}}{\text{Number of Sanctioned Posts}}$ 

Percentage for 2018 - 2019 = 91/126

= 72.22

Percentage for 2019 - 2020 = 99/126

= 78.57

Percentage for 2020 - 2021 = 102/126

= <mark>80.95</mark>

Percentage for 2021 - 2022 = 101/126

= 80.15

Percentage for 2022 - 2023 = 100/126

= 79.37

**Average percentage** =  $5\sqrt{\text{Percentage per year}}$ 

**= 78.25** %

PRINCIPAL GOVT. COLLEGE OF ENGG., SALEM-635 011