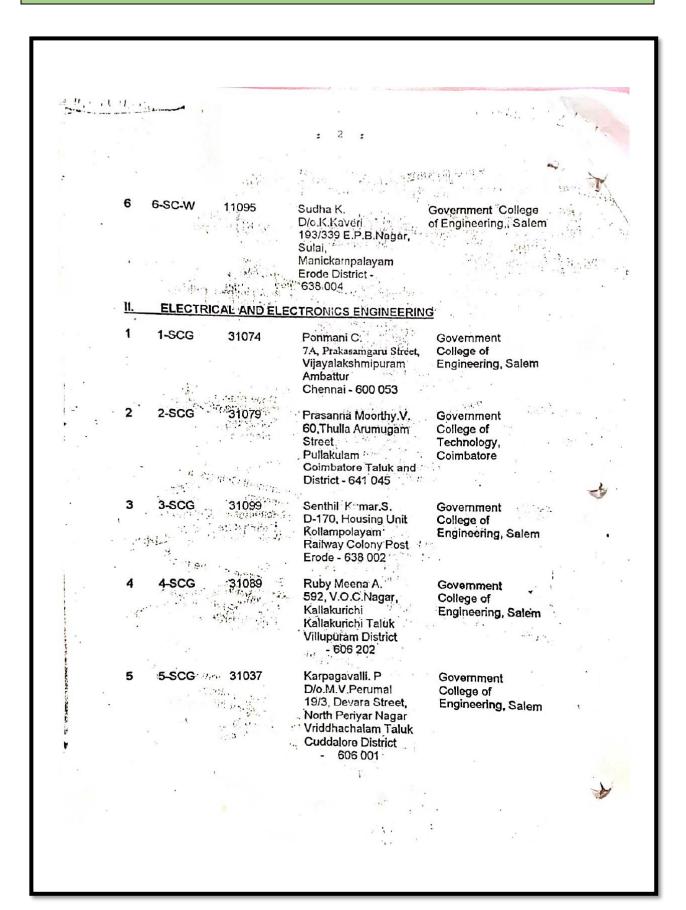

...5

கருக்கம்

தொழில் நுட்பக் கல்வி –நிர்வாகம்–அரசுப் பொறியியற் கல்லூரி – விரிவரையுரளர் பணியிடங்களுக்கு நேரடி நியமனத் தேர்வு – தாழ்த்தப்பட்ட மற்றும் பழங்குடி இனத்தவருக்கான சிறப்புத் தேர்வு (Recruitment for shortfall vacancies) மூலம் ஆசிரியர் தோவு வாரியத்தால் தெரிவு செய்யப்பட்டவர்கள் – அமைப்பியல் / மின்னியல் மற்றும் மின்னணுவியல் / இயந்திரவியல் / இயற்பியல் / கம்ப்யூட்டர் சமின்ஸ் அண்டு இன்ஜினியரிங் / வேதியியல் / ஆங்கிலத் துறைகளில் நியமனம் – ஆணை வெளியிடப்படுகிறது.

அரசுப் பொறியியற் கல்லூரிகளில் அமைப்பியல் / மின்னியல் மற்றும் மின்னணுவியல்/ இயந்திரவியல் / இயற்பியல் / கம்ப்யூட்டர் சயின்ஸ் அண்டு இன்ஜினியரிங் / வேதியியல் / ஆங்கிலப் பாடப்பிரிவுகளில் காலியாகவுள்ள பணியிடங்களை நிரப்ப தாழ்த்தப்பட்ட மற்றும் பழங்குடி இனத்தவருக்கான சிறப்புத் தேர்வு (Special Recruitment for shortfall vacancies) மூலம் ஆசிரியர் தேர்வு வாரியத்தால் தேர்ந்தெடுக்கப்டட்ட 37 விரிவுரையாளர்களை இணைப்பில் குறிப்பிட்டுள்ளவாறு அந்தந்தப் பாடப்பிரிவுகளில் அவர்களது பெபருக்கெதிரே குறிப்பிட்டுள்ள அரசுப் பொறியியற் கல்லூரிகளில் தற்காலிக விரிவுரையாளர்களாக நியமனம் செய்து அரசு ஆணையிடுகிறது.