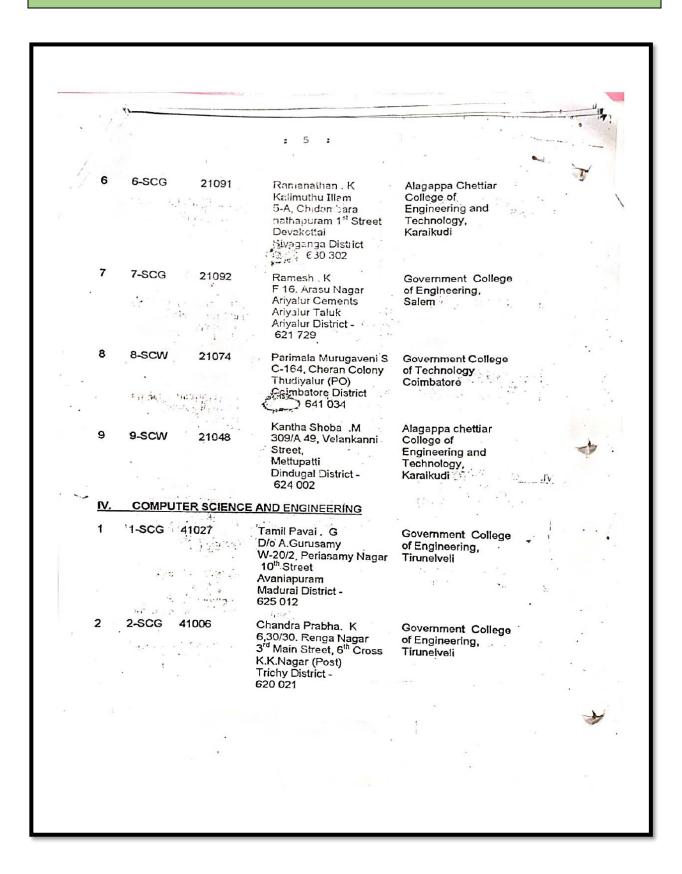

...5

கருக்கம்

தொழில் நுட்பக் கல்வி –நிர்வாகம்–அரசுப் பொறியியற் கல்லூரி – விரிவரையுரளர் பணியிடங்களுக்கு நேரடி நியமனத் தேர்வு – தாழ்த்தப்பட்ட மற்றும் பழங்குடி இனத்தவருக்கான சிறப்புத் தேர்வு (Recruitment for shortfall vacancies) மூலம் ஆசிரியர் தோவு வாரியத்தால் தெரிவு செய்யப்பட்டவர்கள் – அமைப்பியல் / மின்னியல் மற்றும் மின்னணுவியல் / இயந்திரவியல் / இயற்பியல் / கம்ப்யூட்டர் சமின்ஸ் அண்டு இன்ஜினியரிங் / வேதியியல் / ஆங்கிலத் துறைகளில் நியமனம் – ஆணை வெளியிடப்படுகிறது.

அரசுப் பொறியியற் கல்லூரிகளில் அமைப்பியல் / மின்னியல் மற்றும் மின்னணுவியல்/ இயந்திரவியல் / இயற்பியல் / கம்ப்யூட்டர் சயின்ஸ் அண்டு இன்ஜினியரிங் / வேதியியல் / ஆங்கிலப் பாடப்பிரிவுகளில் காலியாகவுள்ள பணியிடங்களை நிரப்ப தாழ்த்தப்பட்ட மற்றும் பழங்குடி இனத்தவருக்கான சிறப்புத் தேர்வு (Special Recruitment for shortfall vacancies) மூலம் ஆசிரியர் தேர்வு வாரியத்தால் தேர்ந்தெடுக்கப்டட்ட 37 விரிவுரையாளர்களை இணைப்பில் குறிப்பிட்டுள்ளவாறு அந்தந்தப் பாடப்பிரிவுகளில் அவர்களது பெபருக்கெதிரே குறிப்பிட்டுள்ள அரசுப் பொறியியற் கல்லூரிகளில் தற்காலிக விரிவுரையாளர்களாக நியமனம் செய்து அரசு ஆணையிடுகிறது.