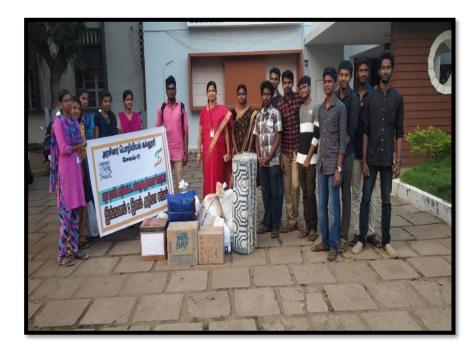

onating things. Lots of goods and amounts were received from them. Both the technical and non-technical staff also donated relief materials.

A total amount of about Rs.13,000 were collected and lots of goods like food items, bedsheets, mats, towel, muffler, daily things and groceries like rice, milk powder, etc...were brought using that amount. Things like dresses and candles were received from the students directly.

One of our college students is from the remote area of Mannarkudi in Thiruvarur district, those places are one of the most affected places during Gaja cyclone and didn't receive any kind of helps at those time. We decided to distribute the collected things in that place. Our Leo club students directly carry all those things to Mannarkudi and distribute those at that place.



Figure 2.1: Collected funds and things from staffs and our students to affected people during Gaja cyclone

#### Circular



LEO-Etrics club Government College of Engineering, Salem – 636 011 (An Autonomous Institution, Affiliated to Anna University, Chennai) Ph: 0427-2346102/57, E-mail: gcesalem.edu@gmail.com



Date: 19.11.2018

#### Circular

It is informed that LEO-Etrics club activity "Gaja cyclone relief" is about to take place on "22.11.2018 at Government College of Engineering Salem. It is informed that all interested volunteers, can give name to incharge of LEO-Etrics club to participate in this activity.

Wice-Principal

#### **Students Attendance**

#### GOVERNMENT COLLEGE OF ENGINEERING SALEM

LEO-Etrics club 2018 -19

Gaja cyclone relief

| SNO | DEPARTMENT | YEAR | NAME