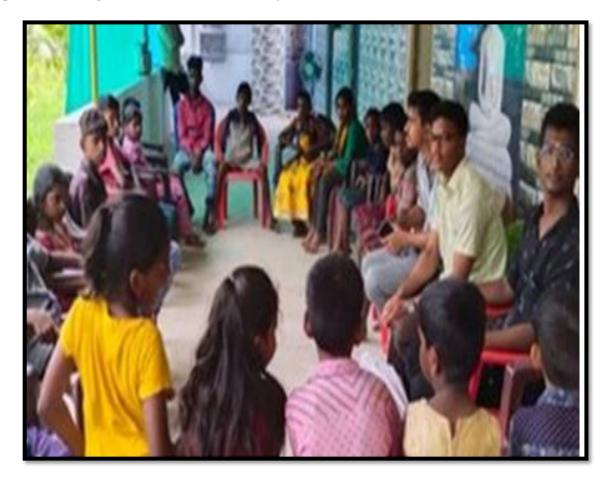

### 1. Awareness Program on Single use plastics to school students

On July 3, 2018, NSS Units 1, 2, 3, and 4 of Government College of Engineering (GCE), Salem, organized an impactful awareness program on single-use plastics at Government Elementary School, Karuppur. The initiative aimed to educate school students about the environmental hazards posed by single-use plastics and foster a sense of responsibility towards sustainable practices.

The program commenced with an informative session, shedding light on the detrimental effects of single-use plastics on the environment. Engaging discussions and interactive activities were tailored to make the learning experience memorable and effective for the young minds.

The collaborative effort of GCE's NSS Units 1-4 demonstrated a commitment to nurturing environmentally conscious citizens and fostering a plastic-free future among the younger generation. The event at Government Elementary School, Karuppur, served as a pivotal step towards instilling environmental stewardship in the hearts of school students.