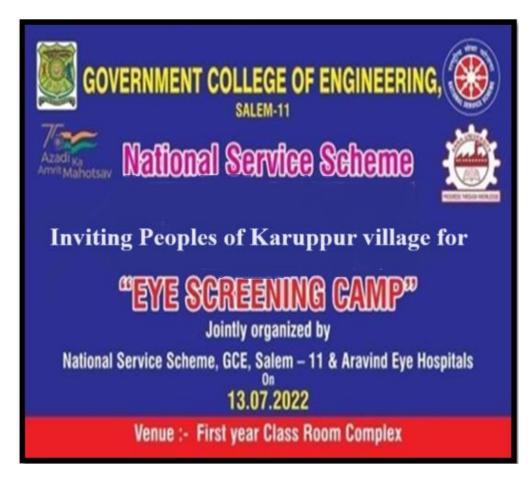

| 2.  | Zenith 22.0 -<br>Awareness on<br>community service,<br>and the importance<br>of student initiatives<br>inshaping a better<br>society and cleaning<br>at Karuppur village,<br>Salem | Rotary Club of<br>Salem West and<br>Rotaract Club -<br>Government<br>College of<br>Engineering,<br>Salem | 04.06.2022                     | 60   | 165-16 |
|-----|------------------------------------------------------------------------------------------------------------------------------------------------------------------------------------|----------------------------------------------------------------------------------------------------------|--------------------------------|------|--------|
| 3.  | Child labor<br>awareness Pledge<br>and Rally                                                                                                                                       | Government of<br>Tamilnadu and<br>GCE, Salem                                                             | 10.06.2022                     | 1289 | 168    |
| 4.  | Home Visit 1: Thai<br>Anbu Illam                                                                                                                                                   | LEO-Etrics club                                                                                          | 11.06.2022                     | 60   | 169-17 |
| 5.  | Home Visit 2:<br>Nesakarangal                                                                                                                                                      | LEO-Etrics club                                                                                          | 11.06.2022                     | 60   | 173-17 |
| 6.  | Awareness program<br>on public health at<br>Mattukaranur Village                                                                                                                   | NSS Units 1, 2, 3<br>& 4 of GCE,<br>Salem and<br>Government<br>Hospital, Omalur                          | 13.06.2022                     | 50   | 177    |
| 7.  | Awareness on Health<br>and Education drive<br>to school students at<br>Vengayanoor Village                                                                                         | NSS Units 1, 2, 3<br>& 4 of GCE,<br>Salem                                                                | 14.06.2022                     | 45   | 178    |
| 8.  | Combined annual<br>training camp at<br>Kongu Engineering<br>College, Erode                                                                                                         | 5 TN AIR SQN<br>(TECH) NCC,<br>Salem                                                                     | 14.06.2022<br>to<br>23.06.2022 | 23   | 179-18 |
| 9.  | Farmer's Awareness<br>program on<br>Government<br>Schemes and events<br>at Saminayakanpatti<br>Village                                                                             | NSS Unit-3                                                                                               | 15.06.2022                     | 60   | 182    |
| 10. | Anti-Elder Abuse day<br>awareness Pledge<br>and Rally                                                                                                                              | Government of<br>Tamilnadu and<br>GCE, Salem                                                             | 15.06.2022                     | 1276 | 183-18 |
| 11. | NSS Unit 1 Special<br>Camp at<br>Ettikuttapatti village                                                                                                                            | NSS Unit-1                                                                                               | 16.06.2022                     | 60   | 185    |
| 12. | NSS Unit 2 Special<br>Camp at<br>Molandipatti village                                                                                                                              | NSS Unit-2                                                                                               | 16.06.2022                     | 60   | 186    |
| 13. | NSS Unit 3 Special<br>Camp at<br>Mattukaranur village                                                                                                                              | NSS Unit-3                                                                                               | 16.06.2022                     | 60   | 187-18 |
| 14. | Eye checkup for the<br>Karuppur village<br>people                                                                                                                                  | NSS Units 1, 2, 3<br>& 4 of GCE,<br>Salem & Aravind<br>Eye Hospitals,<br>Salem.                          | 13.07.2022                     | 150  | 190-19 |