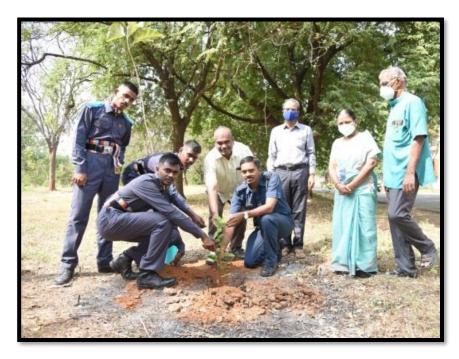

M EN-636 011

|     | Elementary School,<br>Karuppur                                                                                                                                                        |                                                                                                          |                                |     |       |
|-----|---------------------------------------------------------------------------------------------------------------------------------------------------------------------------------------|----------------------------------------------------------------------------------------------------------|--------------------------------|-----|-------|
| 2.  | Yercaud service<br>camp: Cultivating<br>social responsibility<br>and community<br>development                                                                                         | LEO-Etrics club                                                                                          | 22.07.2019                     | 30  | 31-32 |
| 3.  | Blood donation camp                                                                                                                                                                   | LEO-Etrics club<br>and Government<br>Hospital, Omalur                                                    | 06.08.2019                     | 120 | 33-37 |
| 4.  | Material support for<br>battered women:<br>Community<br>awareness initiative<br>at Sangitapatti,<br>Salem                                                                             | LEO-Etrics club                                                                                          | 08.08.2019                     | 110 | 38-41 |
| 5.  | AwarenessonImpacts of Plastics onEarthEarthAtKaruppurVillage                                                                                                                          | Environmental<br>Club and Green<br>Campus                                                                | 09.08.2019                     | 200 | 42-46 |
| 6.  | Green Patriotism:<br>Tree plantation at<br>Saminayakanpatti<br>village by NCC on<br>Independence Day                                                                                  | 5 TN AIR SQN<br>(TECH) NCC,<br>Salem                                                                     | 15.08.2019                     | 40  | 47-49 |
| 7.  | One Student and One<br>Tree: Initiative<br>Cultivating<br>Environmental<br>Awareness at<br>Anaigoundanpatti,<br>Salem                                                                 | Environmental<br>Club and Green<br>Campus                                                                | 15.08.2019                     | 100 | 50-52 |
| 8.  | Zenith 19.0:<br>Awareness on<br>community service,<br>and the importance<br>of student initiatives<br>inshaping a better<br>society and Tree<br>Plantation at SIDCO<br>Limited, Salem | Rotary Club of<br>Salem West and<br>Rotaract Club -<br>Government<br>College of<br>Engineering,<br>Salem | 17.08.2019                     | 60  | 53-55 |
| 9.  | Refurbishment of<br>Anganwadi school at<br>Dalmiapuram, Salem                                                                                                                         | Environmental<br>Club and Green<br>Campus                                                                | 23.08.2019                     | 50  | 56    |
| 10. | AwarenessonTreePlantationatDalmiapuram, Salem                                                                                                                                         | Environmental<br>Club and Green<br>Campus                                                                | 24.08.2019                     | 32  | 57    |
| 11. | Swachhata Hi Seva -<br>2019, Plastic waste<br>free campaign                                                                                                                           | Environmental<br>Club and Green<br>Campus                                                                | 11.09.2019<br>to<br>27.10.2019 | 200 | 58-61 |
| 12. | Two days social<br>service work at<br>Government<br>Elementary School,<br>Karuppur, Salem                                                                                             | Environmental<br>Club and Green<br>Campus                                                                | 28.09.2019<br>to<br>29.09.2019 | 50  | 62-64 |