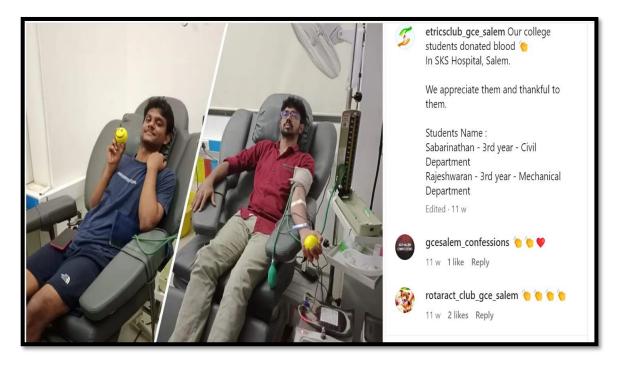

# 2. Awareness on National Voter's day Pledge and Rally

On January 25th, 2021, GCE Salem commemorated National Voter's Day with a pledge ceremony organized by the Principal. The event gathered students, faculty, and staff to underscore the significance of democratic participation. The pledge, administered by the Principal, emphasized the responsibility of every citizen to exercise their voting rights conscientiously and without prejudice. Attendees committed to staying informed about political issues and candidates, promoting a culture of informed decision-making.

In addition to the pledge, the celebration included awareness activities aimed at fostering a deeper understanding of the electoral process. Informational sessions covered topics such as voter registration, electoral laws, and the importance of voter turnout in strengthening democracy. Through interactive discussions and educational materials, participants gained insights into the electoral system's workings and their role as active citizens.

The event also featured speeches by guest speakers, highlighting the historical significance of National Voter's Day and its role in promoting democratic values. Speakers emphasized the need for collective action to safeguard democracy and protect voting rights.

Overall, the National Voter's Day celebration at GCE Salem served as a platform for raising awareness and promoting civic engagement. By reaffirming their commitment to democratic principles through the pledge and participating in educational activities, attendees demonstrated their dedication to shaping a more inclusive and participatory society. The event concluded with a renewed sense of responsibility and empowerment among the GCE Salem community, inspiring continued advocacy for democratic ideals.