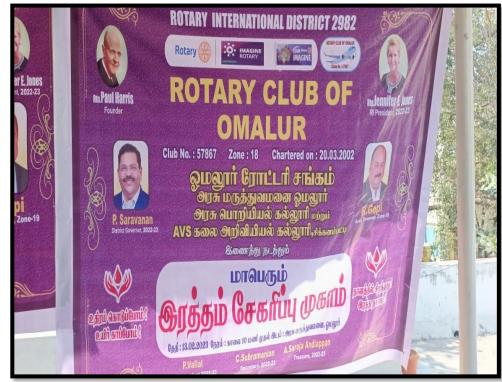

, with a total of 12 students actively participating in the noble cause. Each participant willingly donated blood, demonstrating a strong sense of social responsibility and empathy towards those in need.

The Blood Donation Camp organized by the Rotaract Club of GCE Salem made a significant impact on the local community. The donated blood will contribute to meeting the needs of patients in hospitals, particularly those undergoing surgeries, facing medical emergencies, or dealing with chronic illnesses.

The success of the Blood Donation Camp would not have been possible without the enthusiastic participation of the students and the support of the Rotaract Club members. The organizers extend their gratitude to all participants for their selfless contribution to this lifesaving initiative.



Figure 36.1 - Poster



### GOVERNMENT COLLEGE OF ENGINEERING SALEM Rotract club 2022-23 Blood donation camp ATTENDANCE

| SNO | DEPARTMENT | YEAR | NAME              | SIGNATURE  |
|-----|------------|------|-------------------|------------|
| 1   | CIVIL      | IV   | NAVEEN M          | Neven      |
| 2   | CIVIL      | 111  | PAUL BENNY HINN S | punipu     |
| 3   | CIVIL      | Ш    | SACHIN L R        | Spuble     |
| 4   | CSE        | IV   | SUGUMAR P         | Sugar      |
| 5   | CSE        | III  | NARESHKUMAR E     | Menu       |
| 6   | CSE        | - 11 | RAGHUL R          | ROULA      |
| 7   | ECE        | IV   | SANTHOSH R        | Surphys    |
| 8   | ECE        | Ш    | MOORTHY N         | Martletn   |
| 9   | ECE        | H    | KISHORE R         | Kikhpre    |
| 10