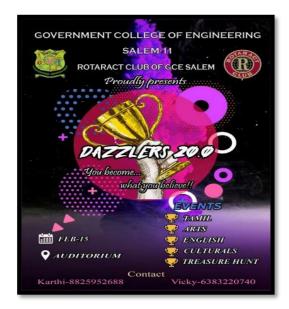

| 13. | One Day Awareness<br>programme on single<br>use plastics at SIDCO<br>Industrial Park,<br>Salem                                                                                       | Environmental<br>Club and Green<br>Campus                                                                | 17.10.2019                     | 200  | 65-69 |
|-----|--------------------------------------------------------------------------------------------------------------------------------------------------------------------------------------|----------------------------------------------------------------------------------------------------------|--------------------------------|------|-------|
| 14. | One Day Awareness<br>programme on solid<br>waste management<br>at Karuppur Village                                                                                                   | Environmental<br>Club and Green<br>Campus                                                                | 24.10.2019                     | 47   | 70    |
| 15. | Home Visit: Karunai<br>Illam                                                                                                                                                         | LEO-Etrics club                                                                                          | 28.10.2019                     | 38   | 71-73 |
| 16. | Environmental<br>awareness through<br>Tree plantation<br>programme at<br>Kullamanickenpatti<br>village                                                                               | Environmental<br>Club and Green<br>Campus                                                                | 08.11.2019                     | 50   | 74    |
| 17. | Constitutional day<br>awareness Pledge<br>and Rally at<br>Karumbalai, Salem                                                                                                          | Government of<br>Tamilnadu and<br>GCE, Salem                                                             | 26.11.2019                     | 1277 | 75-76 |
| 18. | Go Green on<br>Republic day by NCC<br>at Sangitapatti,<br>Salem                                                                                                                      | 5 TN AIR SQN<br>(TECH) NCC,<br>Salem                                                                     | 26.01.2020                     | 42   | 77-79 |
| 19. | Martyr's day & Pledge<br>and Rally against<br>Untouchability                                                                                                                         | Government of<br>Tamilnadu and<br>GCE, Salem                                                             | 30.01.2020                     | 1264 | 80-81 |
| 20. | Inauguration –<br>Awareness on service<br>programs for<br>students,"How to<br>become positive<br>agents of their<br>community"                                                       | LEO-Etrics club                                                                                          | 02.02.2020                     | 450  | 82-90 |
| 21. | Blood donation camp                                                                                                                                                                  | Youth Red Cross<br>(YRC) Club of<br>GCE, Salem and<br>S.K.S Hospital,<br>Salem                           | 04.02.2020<br>to<br>06.02.2020 | 42   | 91-93 |
| 22. | Dazzlers 20.0 -<br>Awareness on<br>significance of<br>community<br>engagement (Events<br>with School Students<br>of Government<br>Higher Secondary<br>School,<br>Matukaranur, Salem) | Rotary Club of<br>Salem West and<br>Rotaract Club -<br>Government<br>College of<br>Engineering,<br>Salem | 15.02.2020                     | 45   | 94-96 |
|     | Ac                                                                                                                                                                                   | ademic Year 20                                                                                           | 020-2021                       |      |       |
| 1.  | Green Patriotism:<br>Tree plantation by<br>NCC on                                                                                                                                    | C                                                                                                        | 15.08.2020                     | 30   | 8-100 |