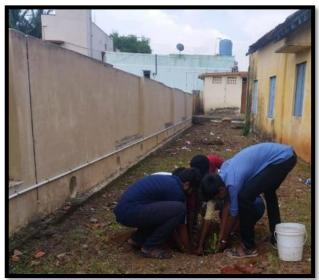

### 1. Awareness Program on Single use plastics to school students

On July 3, 2018, NSS Units 1, 2, 3, and 4 of Government College of Engineering (GCE), Salem, organized an impactful awareness program on single-use plastics at Government Elementary School, Karuppur. The initiative aimed to educate school students about the environmental hazards posed by single-use plastics and foster a sense of responsibility towards sustainable practices.

The program commenced with an informative session, shedding light on the detrimental effects of single-use plastics on the environment. Engaging discussions and interactive activities were tailored to make the learning experience memorable and effective for the young minds.

The collaborative effort of GCE's NSS Units 1-4 demonstrated a commitment to nurturing environmentally conscious citizens and fostering a plastic-free future among the younger generation. The event at Government Elementary School, Karuppur, served as a pivotal step towards instilling environmental stewardship in the hearts of school students.