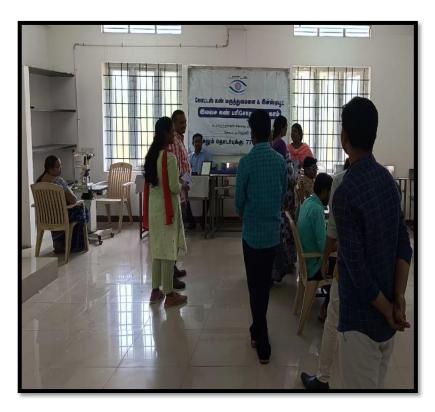

lem for the people of Karupur village. The collaborative effort aimed to provide essential eye care services to the underserved population, promoting overall well-being.

Under the expert guidance of Lotus Eye Hospital, people from Karupur village received thorough eye examinations. The camp not only facilitated early detection of potential vision issues but also offered necessary consultations and guidance on maintaining ocular health. This community-centered event exemplified the social responsibility of educational institutions and healthcare providers, fostering a culture of preventive healthcare. The successful execution of the eye checkup camp underscored the positive impact that collaborative initiatives can have on the health and quality of life for the people of Karupur village.



Figure 7.1: Eye Checkup Camp for Village people

### 8. Go Green on Republic Day by NCC

On behalf of 73rd Republic Day, our honorable Principal, Dr.M.Malayalamoorthi Sir, Department Staff, NCC Cadets and College Students are gathered in Administrative Block to celebrate Republic Day. Republic Day Function is lead by Air Wing NCC Cadets of GCE. In this, Pilot Marching Cadets and Parade Commander invite Principal from his Office to the Ceremony Area which is infront of Admin Block. Then the Principal comes to the stage and sit on his chair. After that Function begins. Then everyone stand for the Song of Tamil Thaai Vaazhtthu to honouring the God of Tamil. During this everyone sing the song by standing in attention to give their respect.

After that, Parade Commander invites Principal from