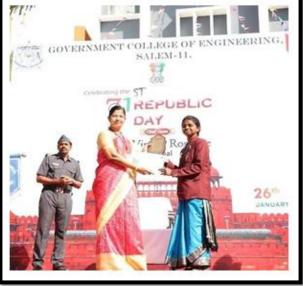

community's responsibility towards environmental conservation. It signified the harmony between patriotism and the commitment to nurture a greener and sustainable future.

The tree plantation initiative wasn't merely symbolic; it echoed the ethos of responsibility and care towards the environment. It highlighted the fusion of patriotism with the determination to safeguard nature, aligning with the aspirations of progress and harmony.

The amalgamation of the captivating drill sequences by the NCC cadets and the significant tree plantation event encapsulated the essence of the Republic Day celebration. It fostered a sense of responsibility, citizenship, and commitment, reinforcing the importance of both honoring the country's heritage and preserving the environment for future generations.



Figure 18.1: Price Distribution on Republic Day Celebration



NATIONAL CADET CORPS Government College of Engineering, Salem – 636 011 (An Autonomous Institution, Affiliated to Anna University, Chennai) Ph: 0427-2346102/57, E-mail: <u>gcesalem.edu@gamail.com</u>



Date: 24.01.2020

#### Circular

It is informed that NCC activity "Tree Plantation and republic day celebration" is about to take place on "26.01.2020", at Government College of Engineering Salem. It is informed that all interested volunteers, can give name to incharge of NCC to participate in this activity.

Vice-Principal

#### NATIONAL CADET CORPS Unit: 5 (TN) AIR SQN(TECH) NCC - YEAR(2019-2020) College/Institution: Government College of Engg, Salem-11 (A-Flight) TREE PLANTATION AND REPUBLIC DAY CELEBRATION (26.01.2020)

|