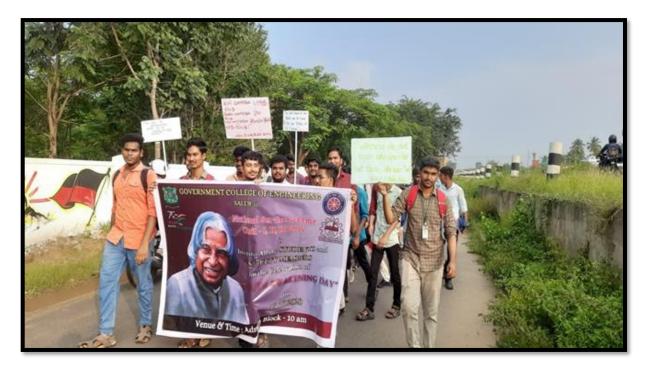

-11 celebrated the Youth Awakening Day, on the occasion of the birth anniversary of Dr A.P.J.Abdul Kalam, the former President of India, on 15.10.2022 (Saturday). Dr. R Malayalmurthi, Principal, GCE, Salem and R.Vaithianathan (NSS Unit-1 In-charge), M.Deepak Kumar (NSS Unit-2 In-charge), K.Sakunthala (NSS Unit-3 In-charge), T.Murugesan (NSS Unit-4 In-charge) & NSS students were present on the event. Dr R Malayalmurthi, Principal, GCE, Salem welcomed the gathering and spoke about the significance of Youth Awakening Day, which is celebrated everyyear to recall the insightful thoughts to empower the youth and to transform India as a prosperous nation. The Staff and students went for a Rally along with the display boards delivering the quotes of Dr A.P.J.Abdul Kalam for student's community.



Figure 3.1: Student Volunteers with Poster

# 4. Combined Annual Training Camp

Combined Annual Training Camp was conducted for cadets of 5TN AIR SQN TECH NCC at Sengunthar college of Engineering Tiruchengode – 637 205. From 15.11.2021 to 22.11.2021. The camp included both Senior Division and Senior Wing cadets from 11 colleges.

### Double Barrel rifle:

Over the course of the camp, all cadets were given chances to fire rounds using the Double barrel shotgun at the clay pigeons. This experience made us realize that marksmanship is one of those fine practical skills that have an extremely deep impact on its users. It forces the person trying to master it to be relentless, to evaluate multiple factors in mere milliseconds and take decisive action, and to push one's mind and body to the ab