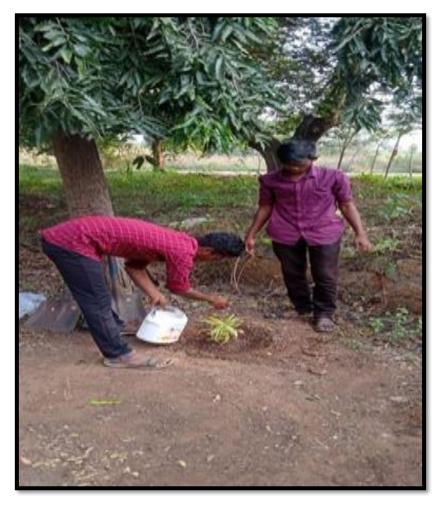

M EN-636 011

|     | Elementary School,<br>Karuppur                                                                                                                                                        |                                                                                                          |                                |     |       |
|-----|---------------------------------------------------------------------------------------------------------------------------------------------------------------------------------------|----------------------------------------------------------------------------------------------------------|--------------------------------|-----|-------|
| 2.  | Yercaud service<br>camp: Cultivating<br>social responsibility<br>and community<br>development                                                                                         | LEO-Etrics club                                                                                          | 22.07.2019                     | 30  | 31-32 |
| 3.  | Blood donation camp                                                                                                                                                                   | LEO-Etrics club<br>and Government<br>Hospital, Omalur                                                    | 06.08.2019                     | 120 | 33-37 |
| 4.  | Material support for<br>battered women:<br>Community<br>awareness initiative<br>at Sangitapatti,<br>Salem                                                                             | LEO-Etrics club                                                                                          | 08.08.2019                     | 110 | 38-41 |
| 5.  | AwarenessonImpacts of Plastics onEarthEarthAtKaruppurVillage                                                                                                                          | Environmental<br>Club and Green<br>Campus                                                                | 09.08.2019                     | 200 | 42-46 |
| 6.  | Green Patriotism:<br>Tree plantation at<br>Saminayakanpatti<br>village by NCC on<br>Independence Day                                                                                  | 5 TN AIR SQN<br>(TECH) NCC,<br>Salem                                                                     | 15.08.2019                     | 40  | 47-49 |
| 7.  | One Student and One<br>Tree: Initiative<br>Cultivating<br>Environmental<br>Awareness at<br>Anaigoundanpatti,<br>Salem                                                                 | Environmental<br>Club and Green<br>Campus                                                                | 15.08.2019                     | 100 | 50-52 |
| 8.  | Zenith 19.0:<br>Awareness on<br>community service,<br>and the importance<br>of student initiatives<br>inshaping a better<br>society and Tree<br>Plantation at SIDCO<br>Limited, Salem | Rotary Club of<br>Salem West and<br>Rotaract Club -<br>Government<br>College of<br>Engineering,<br>Salem | 17.08.2019                     | 60  | 53-55 |
| 9.  | Refurbishment of<br>Anganwadi school at<br>Dalmiapuram, Salem                                                                                                                         | Environmental<br>Club and Green<br>Campus                                                                | 23.08.2019                     | 50  | 56    |
| 10. | AwarenessonTreePlantationatDalmiapuram, Salem                                                                                                                                         | Environmental<br>Club and Green<br>Campus                                                                | 24.08.2019                     | 32  | 57    |
| 11. | Swachhata Hi Seva -<br>2019, Plastic waste<br>free campaign                                                                                                                           | Environmental<br>Club and Green<br>Campus                                                                | 11.09.2019<br>to<br>27.10.2019 | 200 | 58-61 |
| 12. | Two days social<br>service work at<br>Government<br>Elementary School,<br>Karuppur, Salem                                                                                             | Environmental<br>Club and Green<br>Campus                                                                | 28.09.2019<br>to<br>29.09.2019 | 50  | 62-64 |