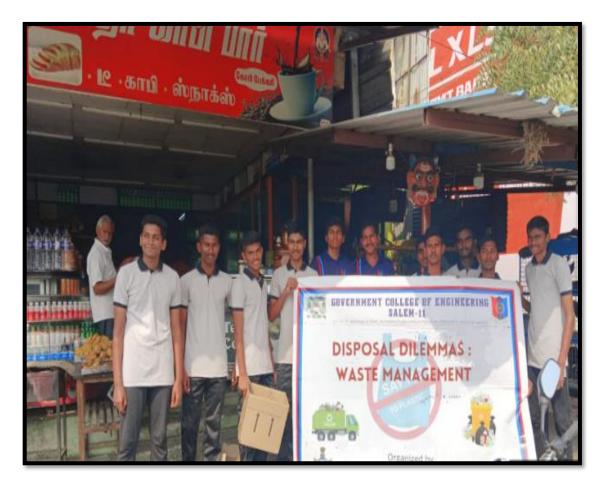

engaging in the program, the focus was on educating the community about the environmental impact of improper disposal and the importance of adopting sustainable waste management solutions.

Various aspects of waste segregation, recycling, and reducing single-use plastic were discussed to empower individuals with practical insights. The event also shed light on the challenges faced in waste management at Five Roads, Salem. Interactive sessions and demonstrations facilitated a better understanding of waste disposal dilemmas and encouraged participants to adopt eco-friendly habits.

By fostering awareness and providing actionable strategies, the event aimed to catalyze positive change in waste disposal habits within the community, contributing to a cleaner and greener environment in Salem.



Figure 41.1: Awareness on waste management at Five roads, Salem

#### 42. Awareness on Household Waste Management

The event "Awareness on Household Waste Management at Karuppur, Salem," organized by the 5 TN AIR SQN (TECH) NCC on April 27, 2023, effectively addressed the importance of responsible waste management practices within households. With an active participation of 30 individuals, the focus was on educating the community about efficient waste segregation, recycling, and minimizing the environmental footprint.

Interactive sessions and practical demonstrations were employed to impart knowledge on the challenges associated with household waste and the significance of adopting sustainable solutions. Emphasis was placed on the proper disposal of different types of waste, promoting a