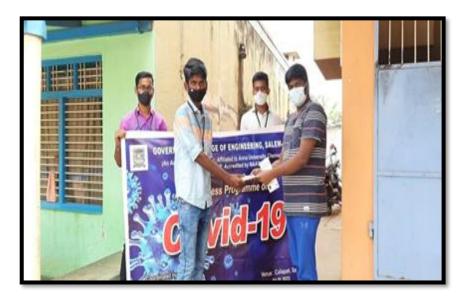

I K      | h provi     |
| 43 | METT | 111 | JAYAKUMAR S   | S Jayahing  |
| 44 | METT | 10  | JAYARUBAN K   | K)ayarche   |
| 45 | METT | III | JEEVITHA P    | P runetta   |

#### 12. Awareness on Covid-19

Government College of Engineering, Salem -11 created an awareness program on COVID\_19 for the people of C.Kollapatti, Saminayakkanpatti Salem. A rally was organized in the area with 100 numbers of students. We explained the source and cause for COVID-19 with its remedies. People were very eager in listening to the awareness program.We have visited the C.Kollapatty village and met village administrative officer for getting permission to give awareness on COVID-19. The students were eagerly participated in giving awareness about COVID-19 to the people of "C.Kollapatty" village, Salem.



#### Figure 12.1: Awareness on Covid-19

#### Circular



National Service Scheme Government College of Engineering, Salem – 636 011 (An Autonomous Institution, Affiliated to Anna University, Chennal) Ph: 0427-2346102/57, E-mail: <u>gcesalem.edu@gmail.com</u>



Date: 08. 03. 2022

#### Circular

It is informed that NSS activity "Awareness on COVID-19" is about to take place on "10.03.2022", at NSS Units 1, 2, 3 & 4 of GCE, Salem. It is informed that all interested volunteers, can give name to incharge of NSS to participate in this activity.

#### GOVERNMENT COLLEGE OF ENGINEERING SALEM NSS UNITS 1,2,3&4 OF GCE-SALEM Awareness on COVID-19

ATTENDANCE

| SNO  | DEPARTMENT | YEAR | NAME              | SIGNATURE  |
|------|------------|------|-------------------|------------|
| 1    | CIVIL