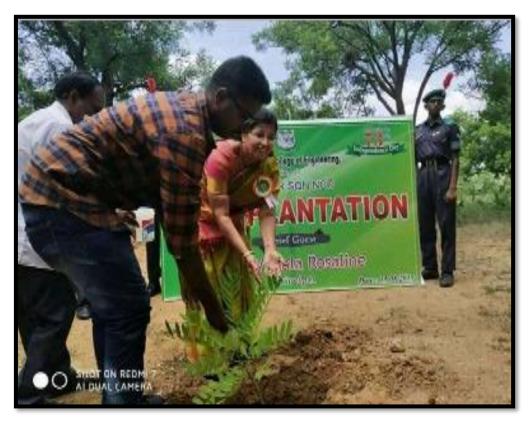

s the environment and the nation's future. It echoed the message of nurturing growth and sustainability, paralleling the ideals of a progressive and prosperous India. The Independence Day celebration organized by the NCC Airwing of Government College of Engineering Salem - 11 was not only a commemoration of the nation's freedom but also a reflection of the dedication and unity among the youth towards nation-building.

The amalgamation of patriotic fervor, disciplined performances by the NCC cadets, and the poignant tree plantation event encapsulated the essence of the occasion, fostering a sense of pride, responsibility, and commitment among the attendees towards the nation's growth and environmental stewardship. Neem tree, banyan tree, Teek Plants are planted at Saminayakanpatti, Salem.



Figure 6.1: Tree Plantation at Saminayakanpatti



NATIONAL CADET CORPS Government College of Engineering, Salem – 636 011 (An Autonomous Institution, Affiliated to Anna University, Chennai) Ph: 0427-2346102/57, E-mail: <u>ocesalem.edu@gmail.com</u>



Date: 12.08.2019

#### Circular

It is informed that NCC activity "Tree plantation and Independence Day celebration" is about to take place on "15.08.2019", at Government College of Engineering Salem. It is informed that all interested volunteers, can give name to incharge of NCC to participate in this activity.

**Vice-Principal** 

#### NATIONAL CADET CORPS Unit: 5 (TN) AIR SQN(TECH) NCC - YEAR(2019-2020) College/Institution: Government College of Engg, Salem-11 (A-Flight) TREE PLANTATION AND INDEPENDENCE DAY CELEBRATION (15.08.2019)

|