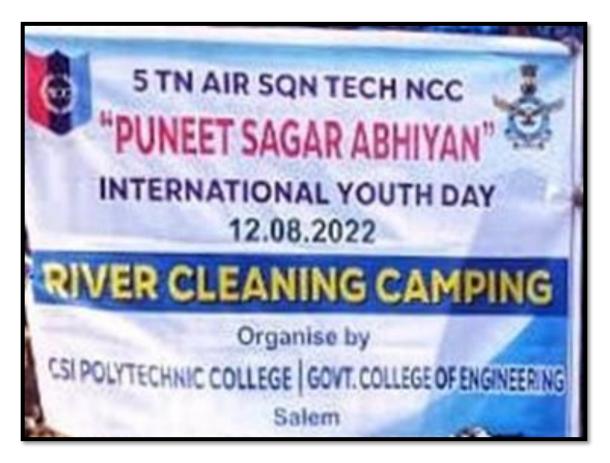

PRINCIPAL GOVT. COLLEGE OF ENGG. SALEM-635 011

| 15. | Awareness on Anti-<br>Drug Pledge on Drug<br>Free Tamil Nadu                                                                                               | Tamil Nadu Police<br>and GCE Salem               | 11.08.2022 | 710 | 194       |
|-----|------------------------------------------------------------------------------------------------------------------------------------------------------------|--------------------------------------------------|------------|-----|-----------|
| 16. | Puneet Sagar<br>Abhiyan - River<br>Cleaning Camping at<br>Varatteri Riverbed,<br>Salem Central Jail<br>Back Side                                           | 5 TN AIR SQN<br>(TECH) NCC,<br>Salem             | 12.08.2022 | 20  | 195-197   |
| 17. | Green Patriotism:<br>Tree plantation by<br>NCC on<br>Independence Day at<br>Kotagoundanpatti,<br>Salem                                                     | 5 TN AIR SQN<br>(TECH) NCC,<br>Salem             | 15.08.2022 | 23  | 198-200   |
| 18. | Celebration of 75th<br>Independence Day<br>and Rally at<br>Anaigoundanpatti<br>Village                                                                     | NSS Units 1, 2, 3<br>& 4 of GCE,<br>Salem        | 15.08.2022 | 100 | 201-203   |
| 19. | Awareness program<br>on CPR – The life<br>saving technique at<br>Narasu's Sarathy<br>Institute of<br>Technology, Salem.                                    | 5 TN AIR SQN<br>(TECH) NCC,<br>Salem             | 30.08.2022 | 20  | 204-206   |
| 20. | Cleaning in and<br>around the college<br>premises and<br>Karuppur Village                                                                                  | NSS Units 1, 2, 3<br>& 4 of GCE,<br>Salem        | 08.10.2022 | 350 | 207-211   |
| 21. | Awareness program<br>on Social,<br>Environmental and<br>Cleanliness at<br>Saminackenpatti<br>village, Salem                                                | NSS Unit-3                                       | 12.10.2022 | 58  | 212       |
| 22. | Awareness program<br>on Welfare schemes<br>provided by<br>Government at<br>Saminackenpatti<br>village, Salem                                               | NSS Unit-3                                       | 13.10.2022 | 58  | 213       |
| 23. | World Standards Day<br>- Awareness about<br>BIS Standards and<br>BIS Care App for GCE<br>Salem and Narasu's<br>Sarathy Institute of<br>Technology Students | Bureau of Indian<br>Standards (BIS)              | 14.10.2022 | 25  | 214       |
| 24. | Awareness program<br>on public health and<br>medical camp at<br>Saminayakanpatti<br>Village                                                                | NSS Units 1, 2, &<br>4 of GCE, Salem             | 15.10.2022 | 50  | 215       |
| 25. | Awareness program<br>on Cleanliness and<br>its importance in                                                                                               | NSS Unit-3 and<br>Government<br>Hospital, Omalur | 16.10.2022 | 59  | PRINCIPAL |