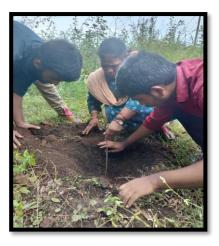

cess of the event, the vote of thanks was proposed by our co-mentor Dr.P.Anitha, Assistant Professor, Department of Chemistry who acknowledged the hard work of the organizing committee, the support of the attendees and the invaluable insights shared by the chief guest. It served as a fitting conclusion to the formal segment of the program. The inaugural function of the Standards Club was not just an event; it marked the beginning of a collective journey towards excellence, guided by the principles of standards and quality

To infuse an element of excitement and engagement, the follow up session of inaugural function was the quiz competition. 105 student participants showcased their knowledge of standards, fostering a sense of healthy competition and camaraderie among the student members.





|                     | Bureau of Indian Standards<br>Government College of Engineering, Salem – 636 011<br>(An Autonomous Institution, Affiliated to Anna University, Chennai)<br>Ph: 0427-2346102/57, E-mail: gcesalem.edu@gmail.com |
|---------------------|----------------------------------------------------------------------------------------------------------------------------------------------------------------------------------------------------------------|
|                     | Date: 02.05.2022                                                                                                                                                                                               |
|                     | Circular