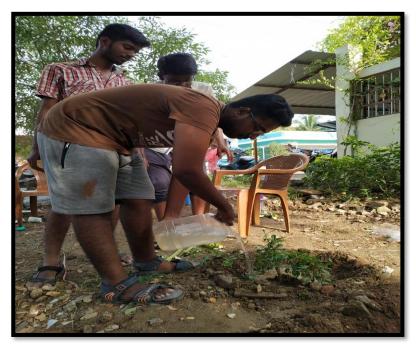

### 1. Awareness Program on Single use plastics to school students

On July 3, 2018, NSS Units 1, 2, 3, and 4 of Government College of Engineering (GCE), Salem, organized an impactful awareness program on single-use plastics at Government Elementary School, Karuppur. The initiative aimed to educate school students about the environmental hazards posed by single-use plastics and foster a sense of responsibility towards sustainable practices.

The program commenced with an informative session, shedding light on the detrimental effects of single-use plastics on the environment. Engaging discussions and interactive activities were tailored to make the learning experience memorable and effective for the young minds.

The collaborative effort of GCE's NSS Units 1-4 demonstrated a commitment to nurturing environmentally conscious citizens and fostering a plastic-free future among the younger generation. The event at Government Elementary School, Karuppur, served as a pivotal step towards instilling environmental stewardship in the hearts of school students.