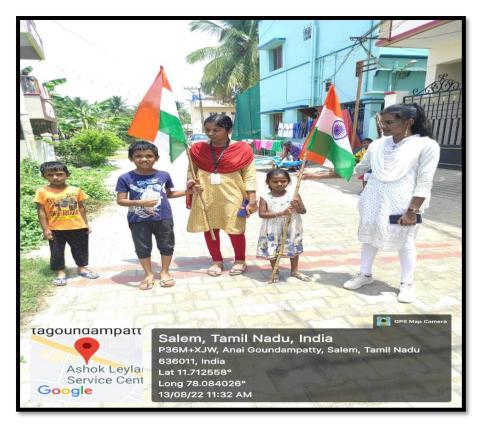

M EN-636 011

|     | Elementary School,<br>Karuppur                                                                                                                                                        |                                                                                                          |                                |     |       |
|-----|---------------------------------------------------------------------------------------------------------------------------------------------------------------------------------------|----------------------------------------------------------------------------------------------------------|--------------------------------|-----|-------|
| 2.  | Yercaud service<br>camp: Cultivating<br>social responsibility<br>and community<br>development                                                                                         | LEO-Etrics club                                                                                          | 22.07.2019                     | 30  | 31-32 |
| 3.  | Blood donation camp                                                                                                                                                                   | LEO-Etrics club<br>and Government<br>Hospital, Omalur                                                    | 06.08.2019                     | 120 | 33-37 |
| 4.  | Material support for<br>battered women:<br>Community<br>awareness initiative<br>at Sangitapatti,<br>Salem                                                                             | LEO-Etrics club                                                                                          | 08.08.2019                     | 110 | 38-41 |
| 5.  | AwarenessonImpacts of Plastics onEarthEarthAtKaruppurVillage                                                                                                                          | Environmental<br>Club and Green<br>Campus                                                                | 09.08.2019                     | 200 | 42-46 |
| 6.  | Green Patriotism:<br>Tree plantation at<br>Saminayakanpatti<br>village by NCC on<br>Independence Day                                                                                  | 5 TN AIR SQN<br>(TECH) NCC,<br>Salem                                                                     | 15.08.2019                     | 40  | 47-49 |
| 7.  | One Student and One<br>Tree: Initiative<br>Cultivating<br>Environmental<br>Awareness at<br>Anaigoundanpatti,<br>Salem                                                                 | Environmental<br>Club and Green<br>Campus                                                                | 15.08.2019                     | 100 | 50-52 |
| 8.  | Zenith 19.0:<br>Awareness on<br>community service,<br>and the importance<br>of student initiatives<br>inshaping a better<br>society and Tree<br>Plantation at SIDCO<br>Limited, Salem | Rotary Club of<br>Salem West and<br>Rotaract Club -<br>Government<br>College of<br>Engineering,<br>Salem | 17.08.2019                     | 60  | 53-55 |
| 9.  | Refurbishment of<br>Anganwadi school at<br>Dalmiapuram, Salem                                                                                                                         | Environmental<br>Club and Green<br>Campus                                                                | 23.08.2019                     | 50  | 56    |
| 10. | AwarenessonTreePlantationatDalmiapuram, Salem                                                                                                                                         | Environmental<br>Club and Green<br>Campus                                                                | 24.08.2019                     | 32  | 57    |
| 11. | Swachhata Hi Seva -<br>2019, Plastic waste<br>free campaign                                                                                                                           | Environmental<br>Club and Green<br>Campus                                                                | 11.09.2019<br>to<br>27.10.2019 | 200 | 58-61 |
| 12. | Two days social<br>service work at<br>Government<br>Elementary School,<br>Karuppur, Salem                                                                                             | Environmental<br>Club and Green<br>Campus                                                                | 28.09.2019<br>to<br>29.09.2019 | 50  | 62-64 |