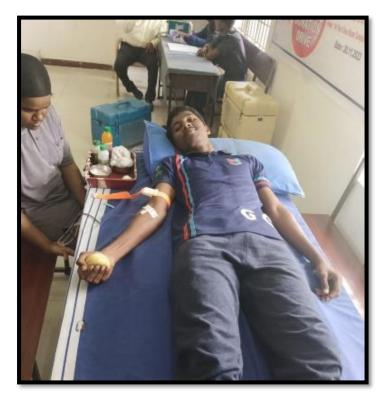

light cadets was instrumental in fostering enthusiasm and encouraging others to join in this humanitarian effort. Their presence not only showcased their commitment to social welfare but also inspired fellow students and faculty to contribute to the cause.

Under the supervision of trained medical professionals, the blood donation process proceeded smoothly, ensuring the safety and well-being of the donors. The NCC flight cadets exhibited commendable courage and selflessness as they actively participated in donating blood, setting an exemplary standard for community service.

The blood donation camp epitomized the spirit of unity and generosity, transcending boundaries to save lives. It exemplified how collective action, fueled by compassion, can significantly impact healthcare services.



**Figure 5.1: Blood Donation** 



National Cadet Corps Government College of Engineering, Salem – 636 011 (An Autonomous Institution, Affiliated to Anna University, Chennal) Ph: 0427-2346102/57, E-mail: <u>gcesalem.edu@gmail.com</u>



Date: 19. 11. 2021

#### Circular

It is informed that NCC activity "Blood donation camp" is about to take place on "22.11.2021", at Government College of Engineering, Salem. It is informed that all interested volunteers, can give name to incharge of NCC to participate in this activity.

19/11/21 Vice-Principal

#### NATIONAL CADET CORPS Unit: 5 (TN) AIR SQN(TECH) NCC - YEAR(2021-2022) College/Institution: Government College of Engg, Salem-11 (A-Flight) BLOOD DONATE CAMP (22.11.2021)

| SLNO | Cadet Number | Rank            | Name                   | Sign