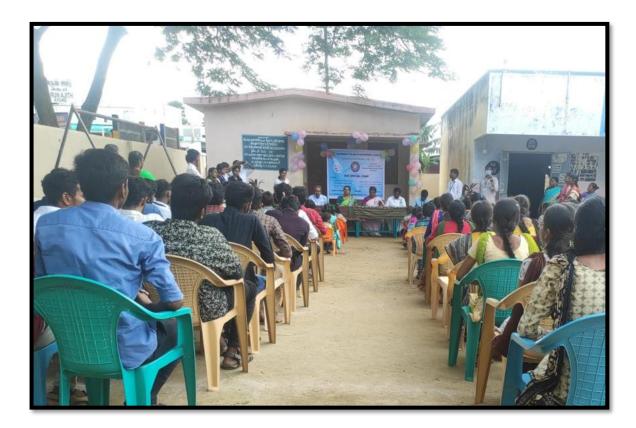

ducational outreach programs. Initiatives included organizing health awareness sessions, skill-building workshops, and conducting interactive sessions on hygiene and sanitation practices.

In addition, the NSS Unit-2 orchestrated cultural exchanges, facilitating a strong bond between the volunteers and the residents of Molandipatti. The camp served as a platform to address local issues, promoting sustainable solutions and empowering the community to create a positive impact.

This Special Camp at Molandipatti village exemplified the NSS Unit-2's commitment to social responsibility, providing a platform for collective learning, collaboration, and meaningful community engagement. The camp left an indelible mark, fostering a spirit of civic duty and community service among the participants.



Figure 12.1 Special Camp at Molandipatti village

## 13. NSS Unit 3 Special Camp at Mattukaranur village

On June 16, 2022, the NSS Unit-3 embarked on a transformative journey with a Special Camp at Molandipatti village, Salem, engaging 60 enthusiastic participants. The camp was a dynamic initiative fostering community development, social awareness, and active participation.

The NSS volunteers actively participated in various community-centric activities, ranging from cleanliness drives to educational outreach programs. Initiatives included organizing health awareness sessions, skill-building workshops, and conducting interactive sessions on hygiene and sanitation practices.

In addition, the NSS Unit-3 orchestrated cultural exchanges, facilitating a strong bond between the volunteers a