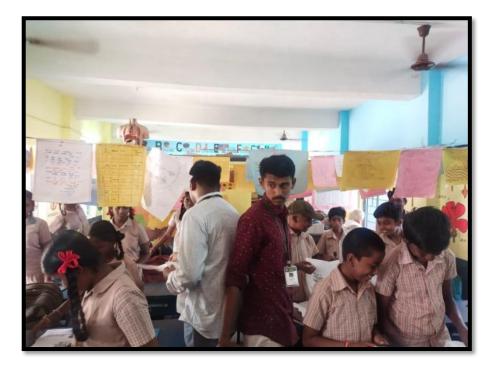

### 1. Awareness Program on Single use plastics to school students

On July 3, 2018, NSS Units 1, 2, 3, and 4 of Government College of Engineering (GCE), Salem, organized an impactful awareness program on single-use plastics at Government Elementary School, Karuppur. The initiative aimed to educate school students about the environmental hazards posed by single-use plastics and foster a sense of responsibility towards sustainable practices.

The program commenced with an informative session, shedding light on the detrimental effects of single-use plastics on the environment. Engaging discussions and interactive activities were tailored to make the learning experience memorable and effective for the young minds.

The collaborative effort of GCE's NSS Units 1-4 demonstrated a commitment to nurturing environmentally conscious citizens and fostering a plastic-free future among the younger generation. The event at Government Elementary School, Karuppur, served as a pivotal step towards instilling environmental stewardship in the hearts of school students.