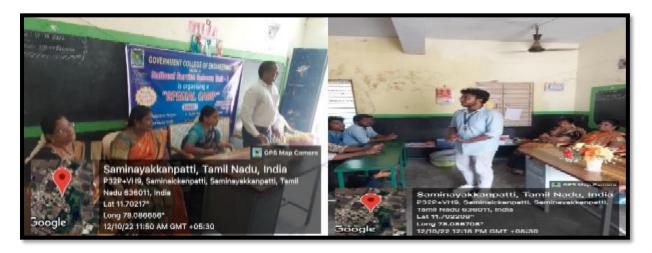

| 2.  | Zenith 22.0 -<br>Awareness on<br>community service,<br>and the importance<br>of student initiatives<br>inshaping a better<br>society and cleaning<br>at Karuppur village,<br>Salem | Rotary Club of<br>Salem West and<br>Rotaract Club -<br>Government<br>College of<br>Engineering,<br>Salem | 04.06.2022                     | 60   | 165-16 |
|-----|------------------------------------------------------------------------------------------------------------------------------------------------------------------------------------|----------------------------------------------------------------------------------------------------------|--------------------------------|------|--------|
| 3.  | Child labor<br>awareness Pledge<br>and Rally                                                                                                                                       | Government of<br>Tamilnadu and<br>GCE, Salem                                                             | 10.06.2022                     | 1289 | 168    |
| 4.  | Home Visit 1: Thai<br>Anbu Illam                                                                                                                                                   | LEO-Etrics club                                                                                          | 11.06.2022                     | 60   | 169-17 |
| 5.  | Home Visit 2:<br>Nesakarangal                                                                                                                                                      | LEO-Etrics club                                                                                          | 11.06.2022                     | 60   | 173-17 |
| 6.  | Awareness program<br>on public health at<br>Mattukaranur Village                                                                                                                   | NSS Units 1, 2, 3<br>& 4 of GCE,<br>Salem and<br>Government<br>Hospital, Omalur                          | 13.06.2022                     | 50   | 177    |
| 7.  | Awareness on Health<br>and Education drive<br>to school students at<br>Vengayanoor Village                                                                                         | NSS Units 1, 2, 3<br>& 4 of GCE,<br>Salem                                                                | 14.06.2022                     | 45   | 178    |
| 8.  | Combined annual<br>training camp at<br>Kongu Engineering<br>College, Erode                                                                                                         | 5 TN AIR SQN<br>(TECH) NCC,<br>Salem                                                                     | 14.06.2022<br>to<br>23.06.2022 | 23   | 179-18 |
| 9.  | Farmer's Awareness<br>program on<br>Government<br>Schemes and events<br>at Saminayakanpatti<br>Village                                                                             | NSS Unit-3                                                                                               | 15.06.2022                     | 60   | 182    |
| 10. | Anti-Elder Abuse day<br>awareness Pledge<br>and Rally                                                                                                                              | Government of<br>Tamilnadu and<br>GCE, Salem                                                             | 15.06.2022                     | 1276 | 183-18 |
| 11. | NSS Unit 1 Special<br>Camp at<br>Ettikuttapatti village                                                                                                                            | NSS Unit-1                                                                                               | 16.06.2022                     | 60   | 185    |
| 12. | NSS Unit 2 Special<br>Camp at<br>Molandipatti village                                                                                                                              | NSS Unit-2                                                                                               | 16.06.2022                     | 60   | 186    |
| 13. | NSS Unit 3 Special<br>Camp at<br>Mattukaranur village                                                                                                                              | NSS Unit-3                                                                                               | 16.06.2022                     | 60   | 187-18 |
| 14. | Eye checkup for the<br>Karuppur village<br>people                                                                                                                                  | NSS Units 1, 2, 3<br>& 4 of GCE,<br>Salem & Aravind<br>Eye Hospitals,<br>Salem.                          | 13.07.2022                     | 150  | 190-19 |