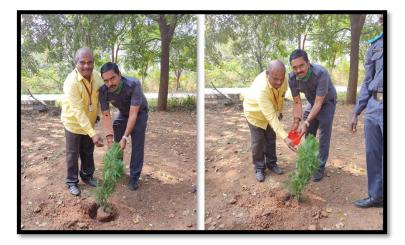

M EN-636 011

|     | Elementary School,<br>Karuppur                                                                                                                                                        |                                                                                                          |                                |     |       |
|-----|---------------------------------------------------------------------------------------------------------------------------------------------------------------------------------------|----------------------------------------------------------------------------------------------------------|--------------------------------|-----|-------|
| 2.  | Yercaud service<br>camp: Cultivating<br>social responsibility<br>and community<br>development                                                                                         | LEO-Etrics club                                                                                          | 22.07.2019                     | 30  | 31-32 |
| 3.  | Blood donation camp                                                                                                                                                                   | LEO-Etrics club<br>and Government<br>Hospital, Omalur                                                    | 06.08.2019                     | 120 | 33-37 |
| 4.  | Material support for<br>battered women:<br>Community<br>awareness initiative<br>at Sangitapatti,<br>Salem                                                                             | LEO-Etrics club                                                                                          | 08.08.2019                     | 110 | 38-41 |
| 5.  | AwarenessonImpacts of Plastics onEarthEarthAtKaruppurVillage                                                                                                                          | Environmental<br>Club and Green<br>Campus                                                                | 09.08.2019                     | 200 | 42-46 |
| 6.  | Green Patriotism:<br>Tree plantation at<br>Saminayakanpatti<br>village by NCC on<br>Independence Day                                                                                  | 5 TN AIR SQN<br>(TECH) NCC,<br>Salem                                                                     | 15.08.2019                     | 40  | 47-49 |
| 7.  | One Student and One<br>Tree: Initiative<br>Cultivating<br>Environmental<br>Awareness at<br>Anaigoundanpatti,<br>Salem                                                                 | Environmental<br>Club and Green<br>Campus                                                                | 15.08.2019                     | 100 | 50-52 |
| 8.  | Zenith 19.0:<br>Awareness on<br>community service,<br>and the importance<br>of student initiatives<br>inshaping a better<br>society and Tree<br>Plantation at SIDCO<br>Limited, Salem | Rotary Club of<br>Salem West and<br>Rotaract Club -<br>Government<br>College of<br>Engineering,<br>Salem | 17.08.2019                     | 60  | 53-55 |
| 9.  | Refurbishment of<br>Anganwadi school at<br>Dalmiapuram, Salem                                                                                                                         | Environmental<br>Club and Green<br>Campus                                                                | 23.08.2019                     | 50  | 56    |
| 10. | AwarenessonTreePlantationatDalmiapuram, Salem                                                                                                                                         | Environmental<br>Club and Green<br>Campus                                                                | 24.08.2019                     | 32  | 57    |
| 11. | Swachhata Hi Seva -<br>2019, Plastic waste<br>free campaign                                                                                                                           | Environmental<br>Club and Green<br>Campus                                                                | 11.09.2019<br>to<br>27.10.2019 | 200 | 58-61 |
| 12. | Two days social<br>service work at<br>Government<br>Elementary School,<br>Karuppur, Salem                                                                                             | Environmental<br>Club and Green<br>Campus                                                                | 28.09.2019<br>to<br>29.09.2019 | 50  | 62-64 |