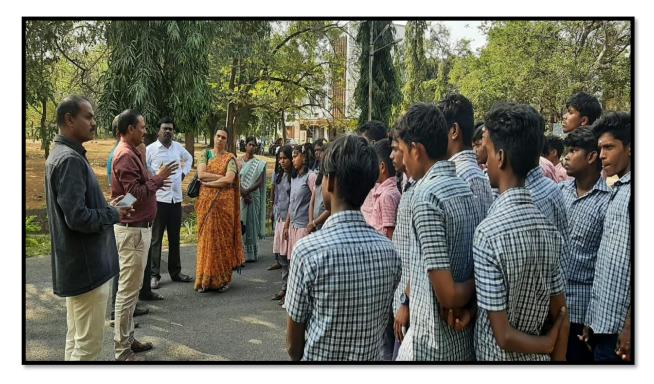

ent, organized to commemorate National Voter's Day, aimed to instill a sense of civic responsibility and awareness about the electoral process among the younger generation. The participants took a solemn pledge to exercise their voting rights judiciously and uphold the democratic values of the nation.

The rally, marked by vibrant banners, slogans, and engaging speeches, meandered through the streets, attracting attention and spreading the message of electoral participation. Eminent speakers addressed the importance of active citizenship, emphasizing the impact of each vote in shaping the nation's future. The event successfully fostered a spirit of democratic engagement among the students, laying the foundation for responsible and informed civic participation as they approach voting age.



Figure 34.1: Student Volunteers of Government Higher Secondary School, Karuppur



Government College of Engineering, Salem – 636 011 (An Autonomous Institution, Affiliated to Anna University, Chennai) Ph: 0427-2346102/57, E-mail: gcesalem.edu@gmail.com



Date: 20.01.2023

#### Circular

It is informed that "The National Voter's Day pledge." is about to take place on "25.01.2023", by Government of Tamilnadu at Government College of Engineering Salem. It is informed that all students must take part in the pledge.

Vice-Principal

### 35. Anti Labor Day Awareness Pledge and Rally with School Students

On February 9, 2023, the Government of Tamil Nadu and GCE, Salem, organized an impactful Anti-Child Labor Awareness Pledge and Rally, drawing the participation of college and school students