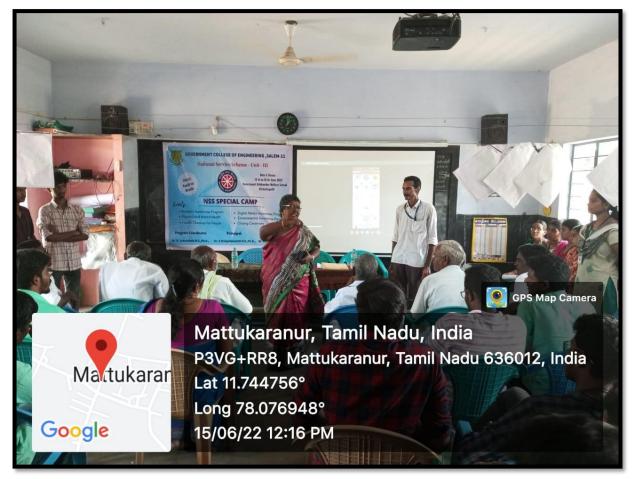

| 2.  | Zenith 22.0 -<br>Awareness on<br>community service,<br>and the importance<br>of student initiatives<br>inshaping a better<br>society and cleaning<br>at Karuppur village,<br>Salem | Rotary Club of<br>Salem West and<br>Rotaract Club -<br>Government<br>College of<br>Engineering,<br>Salem | 04.06.2022                     | 60   | 165-16 |
|-----|------------------------------------------------------------------------------------------------------------------------------------------------------------------------------------|----------------------------------------------------------------------------------------------------------|--------------------------------|------|--------|
| 3.  | Child labor<br>awareness Pledge<br>and Rally                                                                                                                                       | Government of<br>Tamilnadu and<br>GCE, Salem                                                             | 10.06.2022                     | 1289 | 168    |
| 4.  | Home Visit 1: Thai<br>Anbu Illam                                                                                                                                                   | LEO-Etrics club                                                                                          | 11.06.2022                     | 60   | 169-17 |
| 5.  | Home Visit 2:<br>Nesakarangal                                                                                                                                                      | LEO-Etrics club                                                                                          | 11.06.2022                     | 60   | 173-17 |
| 6.  | Awareness program<br>on public health at<br>Mattukaranur Village                                                                                                                   | NSS Units 1, 2, 3<br>& 4 of GCE,<br>Salem and<br>Government<br>Hospital, Omalur                          | 13.06.2022                     | 50   | 177    |
| 7.  | Awareness on Health<br>and Education drive<br>to school students at<br>Vengayanoor Village                                                                                         | NSS Units 1, 2, 3<br>& 4 of GCE,<br>Salem                                                                | 14.06.2022                     | 45   | 178    |
| 8.  | Combined annual<br>training camp at<br>Kongu Engineering<br>College, Erode                                                                                                         | 5 TN AIR SQN<br>(TECH) NCC,<br>Salem                                                                     | 14.06.2022<br>to<br>23.06.2022 | 23   | 179-18 |
| 9.  | Farmer's Awareness<br>program on<br>Government<br>Schemes and events<br>at Saminayakanpatti<br>Village                                                                             | NSS Unit-3                                                                                               | 15.06.2022                     | 60   | 182    |
| 10. | Anti-Elder Abuse day<br>awareness Pledge<br>and Rally                                                                                                                              | Government of<br>Tamilnadu and<br>GCE, Salem                                                             | 15.06.2022                     | 1276 | 183-18 |
| 11. | NSS Unit 1 Special<br>Camp at<br>Ettikuttapatti village                                                                                                                            | NSS Unit-1                                                                                               | 16.06.2022                     | 60   | 185    |
| 12. | NSS Unit 2 Special<br>Camp at<br>Molandipatti village                                                                                                                              | NSS Unit-2                                                                                               | 16.06.2022                     | 60   | 186    |
| 13. | NSS Unit 3 Special<br>Camp at<br>Mattukaranur village                                                                                                                              | NSS Unit-3                                                                                               | 16.06.2022                     | 60   | 187-18 |
| 14. | Eye checkup for the<br>Karuppur village<br>people                                                                                                                                  | NSS Units 1, 2, 3<br>& 4 of GCE,<br>Salem & Aravind<br>Eye Hospitals,<br>Salem.                          | 13.07.2022                     | 150  | 190-19 |