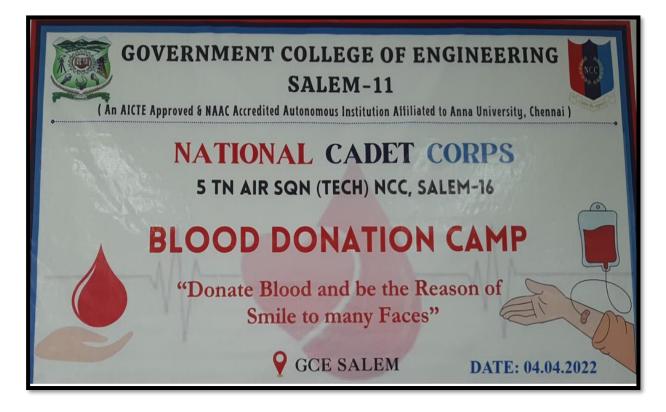

|     | Development                                                                                                                                      |                                                                                                                                |            |     |         |
|-----|--------------------------------------------------------------------------------------------------------------------------------------------------|--------------------------------------------------------------------------------------------------------------------------------|------------|-----|---------|
|     | Corporation, Salem                                                                                                                               |                                                                                                                                |            |     |         |
| 7.  | Eye checkup camp<br>for Karupur village<br>people                                                                                                | NSS Units 1, 2, 3<br>& 4 of GCE,<br>Salem and Lotus<br>Eye Hospital,<br>Salem                                                  | 25.01.2022 | 40  | 126     |
| 8.  | Go Green on<br>Republic day by NCC<br>at Kullagoundanur,<br>Salem                                                                                | 5 TN AIR SQN<br>(TECH) NCC,<br>Salem                                                                                           | 26.01.2022 | 20  | 127-128 |
| 9.  | COVID vaccination<br>camp at Health<br>Centre of GCE, Salem                                                                                      | NSS Units 1, 2, 3<br>& 4 of GCE,<br>Salem                                                                                      | 11.02.2022 | 40  | 129-130 |
| 10. | In and around campus cleaning                                                                                                                    | NSS Units 1, 2, 3<br>& 4 of GCE,<br>Salem                                                                                      | 24.02.2022 | 320 | 131-137 |
| 11. | Home visit: Thai<br>Anbu Illam                                                                                                                   | LEO-Etrics club                                                                                                                | 26.02.2022 | 45  | 138-140 |
| 12. | Awareness on<br>COVID-19 at<br>C.Kollapatti,<br>Saminayakkanpatti<br>Salem                                                                       | NSS Units 1, 2, 3<br>& 4 of GCE,<br>Salem                                                                                      | 10.03.2022 | 100 | 141-143 |
| 13. | Blood donation Camp                                                                                                                              | 5 TN AIR SQN<br>(TECH) NCC,<br>Salem and<br>Government<br>Mohan<br>Kumaramangalam<br>Medical College<br>and Hospital,<br>Salem | 04.04.2022 | 60  | 144-146 |
| 14. | Regular cleaning and<br>tree plantation at<br>Vellakalpatti village                                                                              | NSS Units 1, 2, 3<br>& 4 of GCE,<br>Salem                                                                                      | 09.04.2022 | 350 | 147-151 |
| 15. | Inauguration of<br>Standards Club and<br>Tree Plantation at<br>SIDCO Industrial<br>Park, Salem                                                   | Bureau of Indian<br>Standards (BIS)                                                                                            | 05.05.2022 | 105 | 152-155 |
| 16. | Industrial Visit to<br>M/s JSW Steel Plant,<br>Salem (Exposure to<br>real-world industrial<br>practices in terms of<br>standards and<br>quality) | Bureau of Indian<br>Standards (BIS)                                                                                            | 20.05.2022 | 35  | 156-158 |
|     | Ac                                                                                                                                               | ademic Year 20                                                                                                                 | )22-2023   |     |         |
| 1.  | Cleaning of the entire<br>College Campus                                                                                                         | NSS Units 1, 2, 3<br>& 4 of GCE,<br>Salem                                                                                      | 03.06.2022 | 55  | 160-164 |