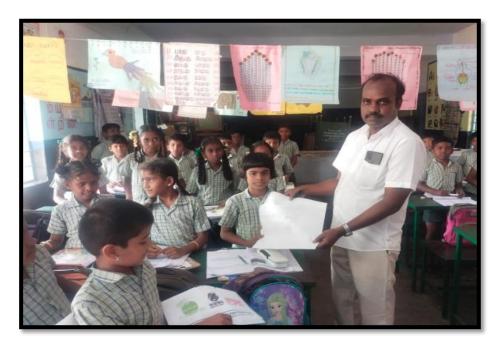

### 1. Awareness Program on Single use plastics to school students

On July 3, 2018, NSS Units 1, 2, 3, and 4 of Government College of Engineering (GCE), Salem, organized an impactful awareness program on single-use plastics at Government Elementary School, Karuppur. The initiative aimed to educate school students about the environmental hazards posed by single-use plastics and foster a sense of responsibility towards sustainable practices.

The program commenced with an informative session, shedding light on the detrimental effects of single-use plastics on the environment. Engaging discussions and interactive activities were tailored to make the learning experience memorable and effective for the young minds.

The collaborative effort of GCE's NSS Units 1-4 demonstrated a commitment to nurturing environmentally conscious citizens and fostering a plastic-free future among the younger generation. The event at Government Elementary School, Karuppur, served as a pivotal step towards instilling environmental stewardship in the hearts of school students.