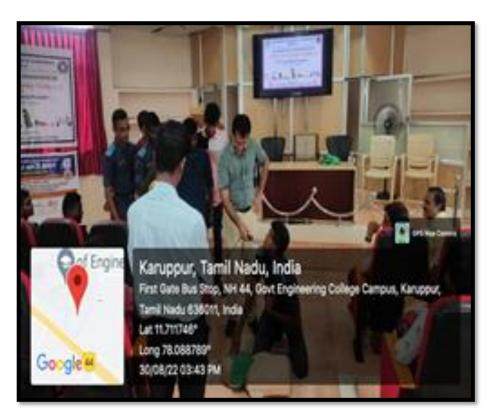

| 2.  | Zenith 22.0 -<br>Awareness on<br>community service,<br>and the importance<br>of student initiatives<br>inshaping a better<br>society and cleaning<br>at Karuppur village,<br>Salem | Rotary Club of<br>Salem West and<br>Rotaract Club -<br>Government<br>College of<br>Engineering,<br>Salem | 04.06.2022                     | 60   | 165-16 |
|-----|------------------------------------------------------------------------------------------------------------------------------------------------------------------------------------|----------------------------------------------------------------------------------------------------------|--------------------------------|------|--------|
| 3.  | Child labor<br>awareness Pledge<br>and Rally                                                                                                                                       | Government of<br>Tamilnadu and<br>GCE, Salem                                                             | 10.06.2022                     | 1289 | 168    |
| 4.  | Home Visit 1: Thai<br>Anbu Illam                                                                                                                                                   | LEO-Etrics club                                                                                          | 11.06.2022                     | 60   | 169-17 |
| 5.  | Home Visit 2:<br>Nesakarangal                                                                                                                                                      | LEO-Etrics club                                                                                          | 11.06.2022                     | 60   | 173-17 |
| 6.  | Awareness program<br>on public health at<br>Mattukaranur Village                                                                                                                   | NSS Units 1, 2, 3<br>& 4 of GCE,<br>Salem and<br>Government<br>Hospital, Omalur                          | 13.06.2022                     | 50   | 177    |
| 7.  | Awareness on Health<br>and Education drive<br>to school students at<br>Vengayanoor Village                                                                                         | NSS Units 1, 2, 3<br>& 4 of GCE,<br>Salem                                                                | 14.06.2022                     | 45   | 178    |
| 8.  | Combined annual<br>training camp at<br>Kongu Engineering<br>College, Erode                                                                                                         | 5 TN AIR SQN<br>(TECH) NCC,<br>Salem                                                                     | 14.06.2022<br>to<br>23.06.2022 | 23   | 179-18 |
| 9.  | Farmer's Awareness<br>program on<br>Government<br>Schemes and events<br>at Saminayakanpatti<br>Village                                                                             | NSS Unit-3                                                                                               | 15.06.2022                     | 60   | 182    |
| 10. | Anti-Elder Abuse day<br>awareness Pledge<br>and Rally                                                                                                                              | Government of<br>Tamilnadu and<br>GCE, Salem                                                             | 15.06.2022                     | 1276 | 183-18 |
| 11. | NSS Unit 1 Special<br>Camp at<br>Ettikuttapatti village                                                                                                                            | NSS Unit-1                                                                                               | 16.06.2022                     | 60   | 185    |
| 12. | NSS Unit 2 Special<br>Camp at<br>Molandipatti village                                                                                                                              | NSS Unit-2                                                                                               | 16.06.2022                     | 60   | 186    |
| 13. | NSS Unit 3 Special<br>Camp at<br>Mattukaranur village                                                                                                                              | NSS Unit-3                                                                                               | 16.06.2022                     | 60   | 187-18 |
| 14. | Eye checkup for the<br>Karuppur village<br>people                                                                                                                                  | NSS Units 1, 2, 3<br>& 4 of GCE,<br>Salem & Aravind<br>Eye Hospitals,<br>Salem.                          | 13.07.2022                     | 150  | 190-19 |