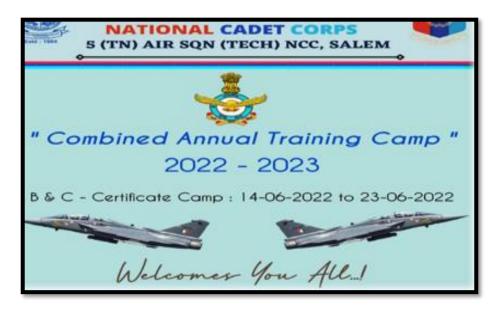

| 2.  | Zenith 22.0 -<br>Awareness on<br>community service,<br>and the importance<br>of student initiatives<br>inshaping a better<br>society and cleaning<br>at Karuppur village,<br>Salem | Rotary Club of<br>Salem West and<br>Rotaract Club -<br>Government<br>College of<br>Engineering,<br>Salem | 04.06.2022                     | 60   | 165-16 |
|-----|------------------------------------------------------------------------------------------------------------------------------------------------------------------------------------|----------------------------------------------------------------------------------------------------------|--------------------------------|------|--------|
| 3.  | Child labor<br>awareness Pledge<br>and Rally                                                                                                                                       | Government of<br>Tamilnadu and<br>GCE, Salem                                                             | 10.06.2022                     | 1289 | 168    |
| 4.  | Home Visit 1: Thai<br>Anbu Illam                                                                                                                                                   | LEO-Etrics club                                                                                          | 11.06.2022                     | 60   | 169-17 |
| 5.  | Home Visit 2:<br>Nesakarangal                                                                                                                                                      | LEO-Etrics club                                                                                          | 11.06.2022                     | 60   | 173-17 |
| 6.  | Awareness program<br>on public health at<br>Mattukaranur Village                                                                                                                   | NSS Units 1, 2, 3<br>& 4 of GCE,<br>Salem and<br>Government<br>Hospital, Omalur                          | 13.06.2022                     | 50   | 177    |
| 7.  | Awareness on Health<br>and Education drive<br>to school students at<br>Vengayanoor Village                                                                                         | NSS Units 1, 2, 3<br>& 4 of GCE,<br>Salem                                                                | 14.06.2022                     | 45   | 178    |
| 8.  | Combined annual<br>training camp at<br>Kongu Engineering<br>College, Erode                                                                                                         | 5 TN AIR SQN<br>(TECH) NCC,<br>Salem                                                                     | 14.06.2022<br>to<br>23.06.2022 | 23   | 179-18 |
| 9.  | Farmer's Awareness<br>program on<br>Government<br>Schemes and events<br>at Saminayakanpatti<br>Village                                                                             | NSS Unit-3                                                                                               | 15.06.2022                     | 60   | 182    |
| 10. | Anti-Elder Abuse day<br>awareness Pledge<br>and Rally                                                                                                                              | Government of<br>Tamilnadu and<br>GCE, Salem                                                             | 15.06.2022                     | 1276 | 183-18 |
| 11. | NSS Unit 1 Special<br>Camp at<br>Ettikuttapatti village                                                                                                                            | NSS Unit-1                                                                                               | 16.06.2022                     | 60   | 185    |
| 12. | NSS Unit 2 Special<br>Camp at<br>Molandipatti village                                                                                                                              | NSS Unit-2                                                                                               | 16.06.2022                     | 60   | 186    |
| 13. | NSS Unit 3 Special<br>Camp at<br>Mattukaranur village                                                                                                                              | NSS Unit-3                                                                                               | 16.06.2022                     | 60   | 187-18 |
| 14. | Eye checkup for the<br>Karuppur village<br>people                                                                                                                                  | NSS Units 1, 2, 3<br>& 4 of GCE,<br>Salem & Aravind<br>Eye Hospitals,<br>Salem.                          | 13.07.2022                     | 150  | 190-19 |