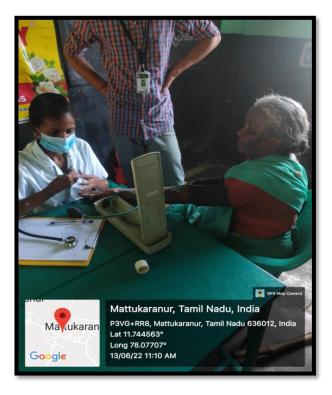

| 2.  | Zenith 22.0 -<br>Awareness on<br>community service,<br>and the importance<br>of student initiatives<br>inshaping a better<br>society and cleaning<br>at Karuppur village,<br>Salem | Rotary Club of<br>Salem West and<br>Rotaract Club -<br>Government<br>College of<br>Engineering,<br>Salem | 04.06.2022                     | 60   | 165-16 |
|-----|------------------------------------------------------------------------------------------------------------------------------------------------------------------------------------|----------------------------------------------------------------------------------------------------------|--------------------------------|------|--------|
| 3.  | Child labor<br>awareness Pledge<br>and Rally                                                                                                                                       | Government of<br>Tamilnadu and<br>GCE, Salem                                                             | 10.06.2022                     | 1289 | 168    |
| 4.  | Home Visit 1: Thai<br>Anbu Illam                                                                                                                                                   | LEO-Etrics club                                                                                          | 11.06.2022                     | 60   | 169-17 |
| 5.  | Home Visit 2:<br>Nesakarangal                                                                                                                                                      | LEO-Etrics club                                                                                          | 11.06.2022                     | 60   | 173-17 |
| 6.  | Awareness program<br>on public health at<br>Mattukaranur Village                                                                                                                   | NSS Units 1, 2, 3<br>& 4 of GCE,<br>Salem and<br>Government<br>Hospital, Omalur                          | 13.06.2022                     | 50   | 177    |
| 7.  | Awareness on Health<br>and Education drive<br>to school students at<br>Vengayanoor Village                                                                                         | NSS Units 1, 2, 3<br>& 4 of GCE,<br>Salem                                                                | 14.06.2022                     | 45   | 178    |
| 8.  | Combined annual<br>training camp at<br>Kongu Engineering<br>College, Erode                                                                                                         | 5 TN AIR SQN<br>(TECH) NCC,<br>Salem                                                                     | 14.06.2022<br>to<br>23.06.2022 | 23   | 179-18 |
| 9.  | Farmer's Awareness<br>program on<br>Government<br>Schemes and events<br>at Saminayakanpatti<br>Village                                                                             | NSS Unit-3                                                                                               | 15.06.2022                     | 60   | 182    |
| 10. | Anti-Elder Abuse day<br>awareness Pledge<br>and Rally                                                                                                                              | Government of<br>Tamilnadu and<br>GCE, Salem                                                             | 15.06.2022                     | 1276 | 183-18 |
| 11. | NSS Unit 1 Special<br>Camp at<br>Ettikuttapatti village                                                                                                                            | NSS Unit-1                                                                                               | 16.06.2022                     | 60   | 185    |
| 12. | NSS Unit 2 Special<br>Camp at<br>Molandipatti village                                                                                                                              | NSS Unit-2                                                                                               | 16.06.2022                     | 60   | 186    |
| 13. | NSS Unit 3 Special<br>Camp at<br>Mattukaranur village                                                                                                                              | NSS Unit-3                                                                                               | 16.06.2022                     | 60   | 187-18 |
| 14. | Eye checkup for the<br>Karuppur village<br>people                                                                                                                                  | NSS Units 1, 2, 3<br>& 4 of GCE,<br>Salem & Aravind<br>Eye Hospitals,<br>Salem.                          | 13.07.2022                     | 150  | 190-19 |