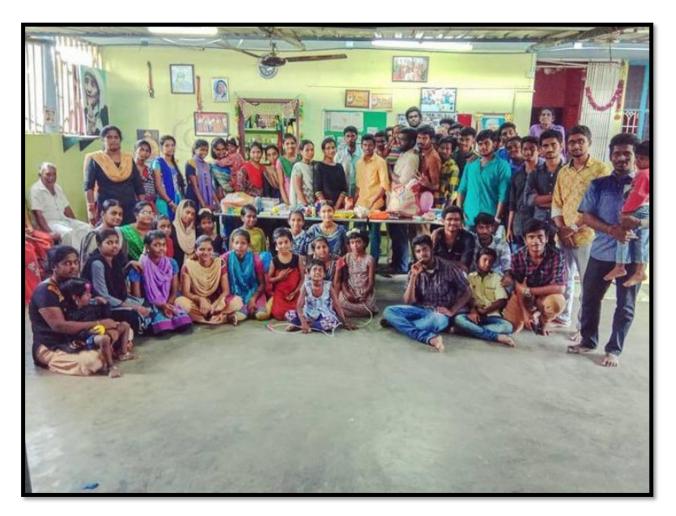

Participants from the LEO-Etrics Club received a warm welcome from the residents of Nesakarangal, fostering an immediate sense of connection and community. Essential items, including food packages and personal care items, were distributed to the residents. The thoughtful contributions were met with gratitude, and residents expressed appreciation for the support.

The home visit to Nesakarangal had a meaningful impact on both the participants and the residents. The expressions of gratitude and joy from the residents underscored the success of the event in bringing comfort and a sense of community to Nesakarangal. Participants from the LEO-Etrics Club reflected on the importance of compassion and service, reiterating the club's commitment to creating positive experiences for those in need.



Figure 5.1: Volunteers with home children

# Circular



LEO-Etrics club Government College of Engineering, Salem – 636 011 (An Autonomous Institution, Affiliated to Anna University, Chennai) Ph: 0427-2346102/57, E-mail: <u>gcesalem.edu@gmail.com</u>



Date: 08.06.2022

#### Circular

It is informed that LEO-Etrics club activity "Home Visit 2" is about to take place on "11.06.2022", at Nesakarangal, Salem. It is informed that all interested volunteers, can give name to incharge of LEO-Etrics club to participate in this activity.

| GOVERNMENT COLLEGE OF ENGINEERING SALEM<br>LEO-Etrics club 2022-23<br>Home Visit 2 Nesakarangal |            |      |                    |            |  |  |
|-------------------------------------------------------------------------------------------------|--