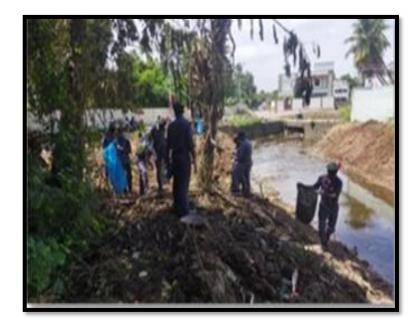

bag. Secondly, with slight interchange of team members as per their interest cleaned all the place using broom sticks and dumped, degradable wastes in another bag. All the team members worked with great enthusiasm and energy and josh, with a belief of clean India. It really made the campaign to be really useful. At last the troop gathered 3kg of plastics and 6kg of degradable wastes. We disposed the degradable waste by dumping it in a large decomposition pit and plastics were sent off for recycling. The activity spread awareness amongst the people around, and to keep their surroundings clean and put the garbage in dustbins. At the end, the troop members completed the activity and shouted out with josh "Clean India, Green India" and a smile, which makes the campaign great and successful.



Figure 6.1: Cleaning of plastic waste at SIDCO Industrial Park, Karuppur



National Cadet Corps Government College of Engineering, Salem – 636 011 (An Autonomous Institution, Affiliated to Anna University, Chennai) Ph: 0427-2346102/57, E-mail: <u>gcesalem.edu@gmail.com</u>



Date: 27. 11. 2021

#### Circular

It is informed that NCC activity "Clean India campaign" is about to take place on "29.11.2021", at Government college of engineering, Salem. It is informed that all interested volunteers, can give name to incharge of NCC to participate in this activity.

Vice-Principal

#### NATIONAL CADET CORPS Unit: 5 (TN) AIR SQN(TECH) NCC - YEAR(2021-2022) College/Institution: Government College of Engg, Salem-11 (A-Flight) CLEAN INDIA CAMPAIGN (29.11.2021)

| SLNO | Cadet Number | Rank