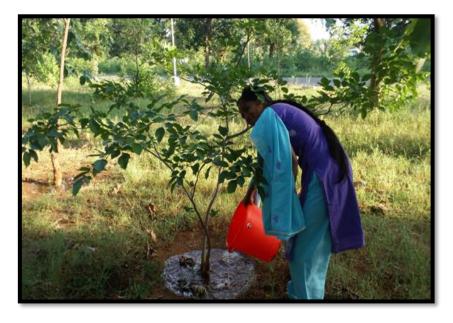

biodiversity, and creating a healthier environment. Following the inauguration, students actively participated in tree planting activities on the school campus and surrounding areas. Each student was provided with a sapling, symbolizing their commitment to environmental conservation.

The "One Student and One Tree" initiative had a profound impact on the participating students and the community. The program not only increased awareness about the importance of trees but also instilled a sense of environmental stewardship among the students.

The initiative had visible results as the planted trees began to grow, contributing to a greener and more sustainable school environment. The sense of pride and ownership among students fostered a positive attitude towards environmental conservation.



Figure 7.1: Tree plantation at Anaigoundanpatti, Salem



Environmental Club and Green Campus Government College of Engineering, Salem – 636 011 (An Autonomous Institution, Affiliated to Anna University, Chennail Ph: 0427-2346102/57, E-mail: <u>gcesalem.edu@gmail.com</u>



Date: 12.08.2019

#### Circular

It is informed that Environmental Club and Green Campus activity "One Student and One Tree" is about to take place on "15.08.2019", at Government College of Engineering Salem. It is informed that all interested volunteers, can give name to incharge of Environmental Club and Green Campus to participate in this activity.

1

Vice-Principal

|     |            |      | OLLEGE OF ENGINEERING SALEM |               |
|-----|------------|------|-----------------------------|---------------|
|