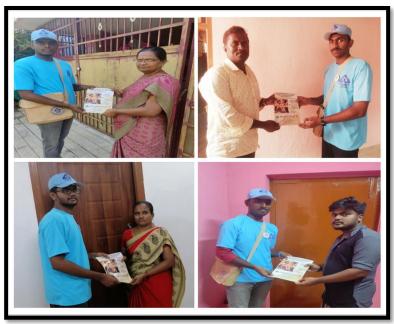

### 1. Awareness Program on Single use plastics to school students

On July 3, 2018, NSS Units 1, 2, 3, and 4 of Government College of Engineering (GCE), Salem, organized an impactful awareness program on single-use plastics at Government Elementary School, Karuppur. The initiative aimed to educate school students about the environmental hazards posed by single-use plastics and foster a sense of responsibility towards sustainable practices.

The program commenced with an informative session, shedding light on the detrimental effects of single-use plastics on the environment. Engaging discussions and interactive activities were tailored to make the learning experience memorable and effective for the young minds.

The collaborative effort of GCE's NSS Units 1-4 demonstrated a commitment to nurturing environmentally conscious citizens and fostering a plastic-free future among the younger generation. The event at Government Elementary School, Karuppur, served as a pivotal step towards instilling environmental stewardship in the hearts of school students.