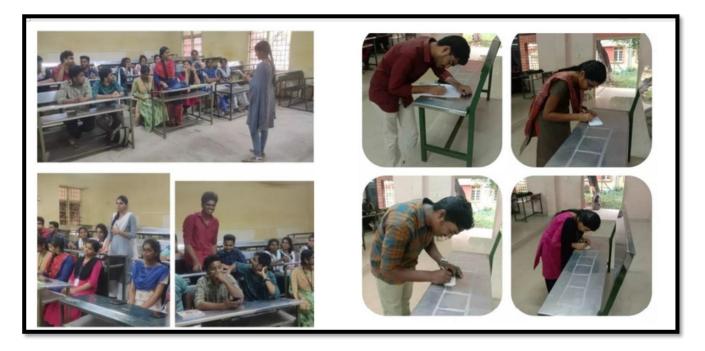

### 1. Awareness Program on Single use plastics to school students

On July 3, 2018, NSS Units 1, 2, 3, and 4 of Government College of Engineering (GCE), Salem, organized an impactful awareness program on single-use plastics at Government Elementary School, Karuppur. The initiative aimed to educate school students about the environmental hazards posed by single-use plastics and foster a sense of responsibility towards sustainable practices.

The program commenced with an informative session, shedding light on the detrimental effects of single-use plastics on the environment. Engaging discussions and interactive activities were tailored to make the learning experience memorable and effective for the young minds.

The collaborative effort of GCE's NSS Units 1-4 demonstrated a commitment to nurturing environmentally conscious citizens and fostering a plastic-free future among the younger generation. The event at Government Elementary School, Karuppur, served as a pivotal step towards instilling environmental stewardship in the hearts of school students.