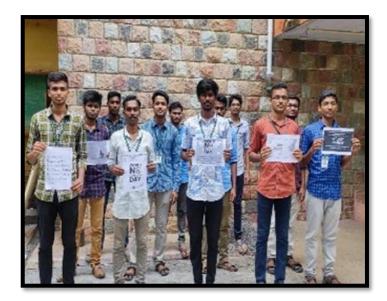

### 1. Awareness Program on Single use plastics to school students

On July 3, 2018, NSS Units 1, 2, 3, and 4 of Government College of Engineering (GCE), Salem, organized an impactful awareness program on single-use plastics at Government Elementary School, Karuppur. The initiative aimed to educate school students about the environmental hazards posed by single-use plastics and foster a sense of responsibility towards sustainable practices.

The program commenced with an informative session, shedding light on the detrimental effects of single-use plastics on the environment. Engaging discussions and interactive activities were tailored to make the learning experience memorable and effective for the young minds.

The collaborative effort of GCE's NSS Units 1-4 demonstrated a commitment to nurturing environmentally conscious citizens and fostering a plastic-free future among the younger generation. The event at Government Elementary School, Karuppur, served as a pivotal step towards instilling environmental stewardship in the hearts of school students.