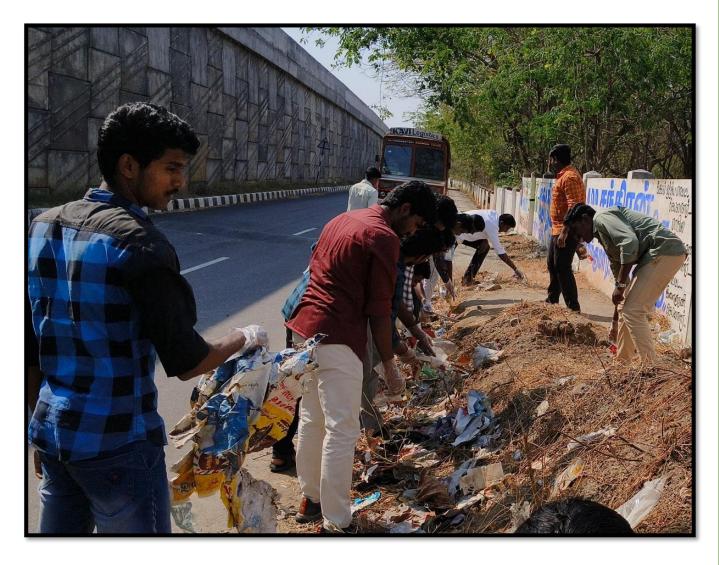

### 1. Awareness Program on Single use plastics to school students

On July 3, 2018, NSS Units 1, 2, 3, and 4 of Government College of Engineering (GCE), Salem, organized an impactful awareness program on single-use plastics at Government Elementary School, Karuppur. The initiative aimed to educate school students about the environmental hazards posed by single-use plastics and foster a sense of responsibility towards sustainable practices.

The program commenced with an informative session, shedding light on the detrimental effects of single-use plastics on the environment. Engaging discussions and interactive activities were tailored to make the learning experience memorable and effective for the young minds.

The collaborative effort of GCE's NSS Units 1-4 demonstrated a commitment to nurturing environmentally conscious citizens and fostering a plastic-free future among the younger generation. The event at Government Elementary School, Karuppur, served as a pivotal step towards instilling environmental stewardship in the hearts of school students.