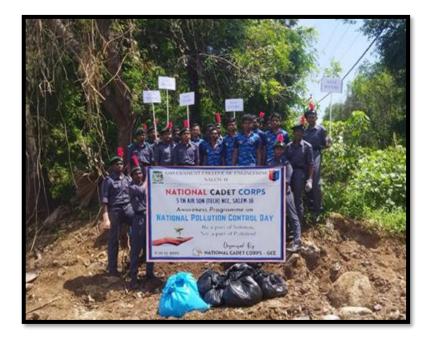

To uphold the principles of equality and to actively work towards eliminating all forms of discrimination, including untouchability, GCE Salem conducts this awareness every year and report has been submitted to DOTE.