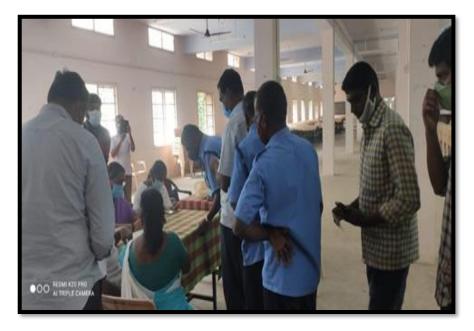

### 1. Awareness Program on Single use plastics to school students

On July 3, 2018, NSS Units 1, 2, 3, and 4 of Government College of Engineering (GCE), Salem, organized an impactful awareness program on single-use plastics at Government Elementary School, Karuppur. The initiative aimed to educate school students about the environmental hazards posed by single-use plastics and foster a sense of responsibility towards sustainable practices.

The program commenced with an informative session, shedding light on the detrimental effects of single-use plastics on the environment. Engaging discussions and interactive activities were tailored to make the learning experience memorable and effective for the young minds.

The collaborative effort of GCE's NSS Units 1-4 demonstrated a commitment to nurturing environmentally conscious citizens and fostering a plastic-free future among the younger generation. The event at Government Elementary School, Karuppur, served as a pivotal step towards instilling environmental stewardship in the hearts of school students.