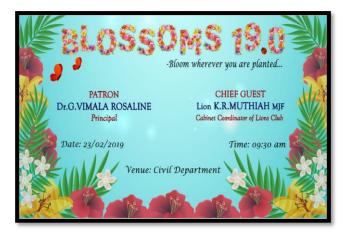

#### **Extension Activities Report**

| S1.No | Name of the<br>activity                                                                                              | Organising unit/<br>Forum/<br>collaborating<br>agency                                                       | Date of the<br>activity<br>DD-MM-<br>YYYY | Number of<br>students<br>participated<br>in such<br>activities | Page<br>Number |
|-------|----------------------------------------------------------------------------------------------------------------------|-------------------------------------------------------------------------------------------------------------|-------------------------------------------|----------------------------------------------------------------|----------------|
|       | Ac                                                                                                                   | ademic Year 20                                                                                              | 018-2019                                  |                                                                |                |
| 1.    | Awareness Program<br>on Single use plastics<br>to school students at<br>Government<br>Elementary School,<br>Karuppur | NSS Units 1, 2, 3<br>& 4 of GCE,<br>Salem                                                                   | 03.07.2018                                | 50                                                             | 2-3            |
| 2.    | Gaja cyclone relief<br>campaign                                                                                      | LEO-Etrics club                                                                                             | 22.11.2018                                | 20                                                             | 4-5            |
| 3.    | Home Visit: Thai<br>anbu illam                                                                                       | LEO-Etrics club                                                                                             | 29.12.2018                                | 40                                                             | 6-7            |
| 4.    | Untouchablity<br>Awareness Pledge<br>and Rally at<br>Karuppur Village                                                | Government of<br>Tamilnadu and<br>GCE, Salem                                                                | 30.01.2019                                | 1253                                                           | 8              |
| 5.    | Awareness on Health<br>and Education drive<br>and Rally at<br>Vengayanoor                                            | LEO-Etrics club                                                                                             | 02.02.2019                                | 100                                                            | 9-11           |
| 6.    | Inauguration –<br>Awareness about<br>Etrics club for<br>students                                                     | LEO-Etrics club                                                                                             | 23.02.2019                                | 250                                                            | 12-19          |
| 7.    | Blood donation Camp                                                                                                  | LEO-Etrics club<br>and Lions club of<br>Ayothiyapattanam<br>Rice City and<br>Government<br>Hospital, Omalur | 06.03.2019                                | 150                                                            | 20-24          |
| 8.    | School student visit<br>(Activity based<br>Education)                                                                | LEO-Etrics club                                                                                             | 12.04.2019                                | 70                                                             | 25-28          |
|       | Ac                                                                                                                   | ademic Year 20                                                                                              | )19-2020                                  |                                                                |                |
| 1.    | Awareness Program<br>on Single use plastics<br>to school students at<br>Government                                   | NSS Units 1, 2, 3<br>& 4 of GCE,<br>Salem                                                                   | 03.07.2019                                | 50                                                             | 30             |
|       |                                                                                                                      |                                                                                                             |                                           | GOVT                                                           | COLLEGE OF ENG |