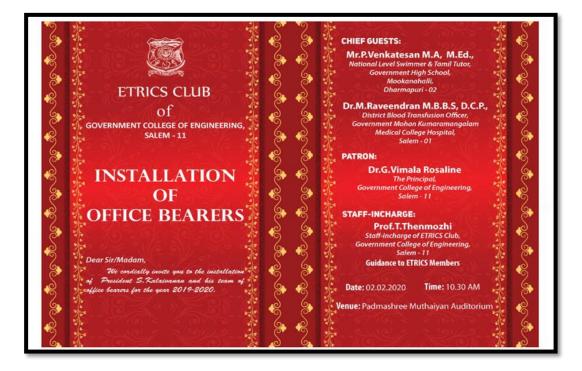

| 13. | One Day Awareness<br>programme on single<br>use plastics at SIDCO<br>Industrial Park,<br>Salem                                                                                       | Environmental<br>Club and Green<br>Campus                                                                | 17.10.2019                     | 200  | 65-69 |
|-----|--------------------------------------------------------------------------------------------------------------------------------------------------------------------------------------|----------------------------------------------------------------------------------------------------------|--------------------------------|------|-------|
| 14. | One Day Awareness<br>programme on solid<br>waste management<br>at Karuppur Village                                                                                                   | Environmental<br>Club and Green<br>Campus                                                                | 24.10.2019                     | 47   | 70    |
| 15. | Home Visit: Karunai<br>Illam                                                                                                                                                         | LEO-Etrics club                                                                                          | 28.10.2019                     | 38   | 71-73 |
| 16. | Environmental<br>awareness through<br>Tree plantation<br>programme at<br>Kullamanickenpatti<br>village                                                                               | Environmental<br>Club and Green<br>Campus                                                                | 08.11.2019                     | 50   | 74    |
| 17. | Constitutional day<br>awareness Pledge<br>and Rally at<br>Karumbalai, Salem                                                                                                          | Government of<br>Tamilnadu and<br>GCE, Salem                                                             | 26.11.2019                     | 1277 | 75-76 |
| 18. | Go Green on<br>Republic day by NCC<br>at Sangitapatti,<br>Salem                                                                                                                      | 5 TN AIR SQN<br>(TECH) NCC,<br>Salem                                                                     | 26.01.2020                     | 42   | 77-79 |
| 19. | Martyr's day & Pledge<br>and Rally against<br>Untouchability                                                                                                                         | Government of<br>Tamilnadu and<br>GCE, Salem                                                             | 30.01.2020                     | 1264 | 80-81 |
| 20. | Inauguration –<br>Awareness on service<br>programs for<br>students,"How to<br>become positive<br>agents of their<br>community"                                                       | LEO-Etrics club                                                                                          | 02.02.2020                     | 450  | 82-90 |
| 21. | Blood donation camp                                                                                                                                                                  | Youth Red Cross<br>(YRC) Club of<br>GCE, Salem and<br>S.K.S Hospital,<br>Salem                           | 04.02.2020<br>to<br>06.02.2020 | 42   | 91-93 |
| 22. | Dazzlers 20.0 -<br>Awareness on<br>significance of<br>community<br>engagement (Events<br>with School Students<br>of Government<br>Higher Secondary<br>School,<br>Matukaranur, Salem) | Rotary Club of<br>Salem West and<br>Rotaract Club -<br>Government<br>College of<br>Engineering,<br>Salem | 15.02.2020                     | 45   | 94-96 |
|     | Ac                                                                                                                                                                                   | ademic Year 20                                                                                           | 020-2021                       |      |       |
| 1.  | Green Patriotism:<br>Tree plantation by<br>NCC on                                                                                                                                    | C                                                                                                        | 15.08.2020                     | 30   | 8-100 |