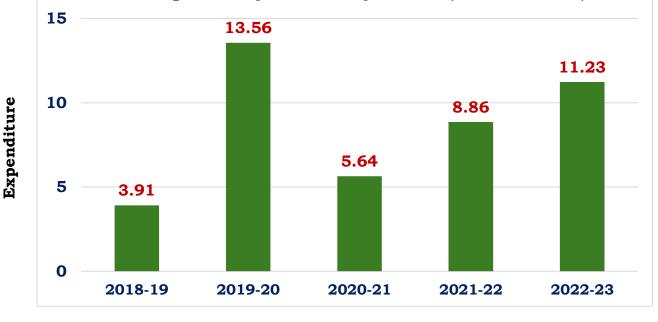

# 4.2.2 / Link 1

4.2.2.1: Expenditure for purchase of books/e-books and subscription to journals/e-journals year wise during the last five years (2018-2019 to 2022-2023) (INR in Lakhs)

| Year            | 2018-<br>2019 | 2019-<br>2020 | 2020-<br>2021 | 2021-<br>2022 | 2022-<br>2023 | Total |
|-----------------|---------------|---------------|---------------|---------------|---------------|-------|
| INR in<br>Lakhs | 3.91          | 13.56         | 5.64          | 8.86          | 11.23         | 43.19 |

# Expenditure for learning resources (from 2018-2019 to 2022-2023)

|                                                            | Expenditure for learning resourses |                                   |                         |  |
|------------------------------------------------------------|------------------------------------|-----------------------------------|-------------------------|--|
| Year                                                       | TEQIP Fund<br>(INR in Lakhs)       | State GOVT Fund<br>(INR in Lakhs) | Total<br>(INR in Lakhs) |  |
| 2018-19                                                    | 3.54                               | 0.37                              | 3.91                    |  |
| 2019-20                                                    | 0.22                               | 13.34                             | 13.56                   |  |
| 2020-21                                                    | -                                  | 5.64                              | 5.64                    |  |
| 2021-22                                                    | -                                  | 8.86                              | 8.86                    |  |
| 2022-23                                                    | -                                  | 11.23                             | 11.23                   |  |
| Total Expenditure for learning resourses<br>(INR in Lakhs) |                                    |                                   | 43.19                   |  |