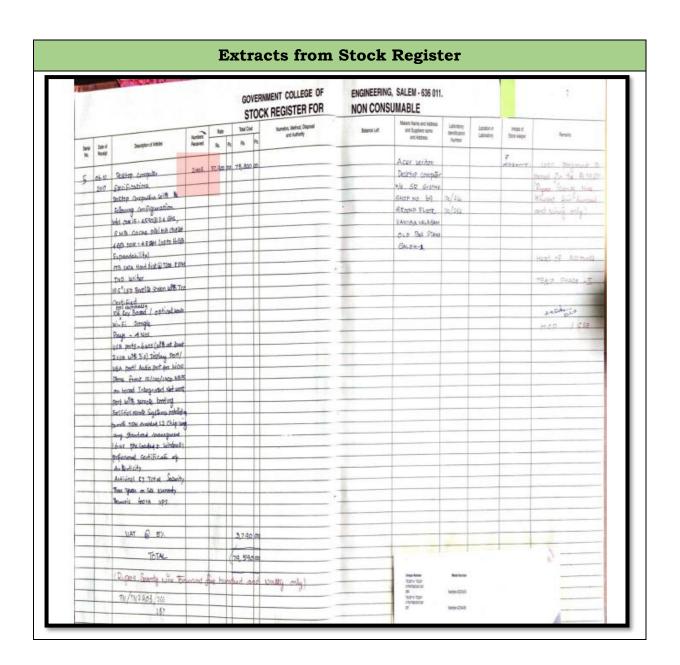

PRINCIPAL GOVT. COLLEGE OF ENGG., SALEM-636 011

|             | 4                 |                                  | 1                   |            |          | STOC       | K REGISTER FOR                             | ENGINEERING<br>NON CONS | G, SALEN-636 011.<br>Sumable                   | - f                                 |                    |                |                                                                                                                                                                                                                                                                                                                                                                                                                                                                                                                                                                                                                                                                                                                                                                                                                                                                                                                                                                                                                                                                                                                                                                                                                                                                                                                                                                                                                                                                                                                                                                                                                                                                                                                                                                                                                                                                                                                                                                                                                                                                                                                                |  |
|-------------|-------------------|----------------------------------|---------------------|------------|----------|------------|--------------------------------------------|-------------------------|------------------------------------------------|-------------------------------------|--------------------|----------------|--------------------------------------------------------------------------------------------------------------------------------------------------------------------------------------------------------------------------------------------------------------------------------------------------------------------------------------------------------------------------------------------------------------------------------------------------------------------------------------------------------------------------------------------------------------------------------------------------------------------------------------------------------------------------------------------------------------------------------------------------------------------------------------------------------------------------------------------------------------------------------------------------------------------------------------------------------------------------------------------------------------------------------------------------------------------------------------------------------------------------------------------------------------------------------------------------------------------------------------------------------------------------------------------------------------------------------------------------------------------------------------------------------------------------------------------------------------------------------------------------------------------------------------------------------------------------------------------------------------------------------------------------------------------------------------------------------------------------------------------------------------------------------------------------------------------------------------------------------------------------------------------------------------------------------------------------------------------------------------------------------------------------------------------------------------------------------------------------------------------------------|--|
| Setal<br>NL | Date of<br>Record | Description of Articles          | Numbers<br>Received | Rate<br>RL | Pa Re    | Cost<br>Pa | Numetra, Method, Dispatal<br>and Authority | Balance Lot             | Neestone at Attes<br>atticters nee<br>attictes | Latoraciy<br>Herofication<br>Nunter | izzlena<br>Lubraey | Hast<br>Scrept | Renavi;                                                                                                                                                                                                                                                                                                                                                                                                                                                                                                                                                                                                                                                                                                                                                                                                                                                                                                                                                                                                                                                                                                                                                                                                                                                                                                                                                                                                                                                                                                                                                                                                                                                                                                                                                                                                                                                                                                                                                                                                                                                                                                                        |  |
| 3           |                   | Besking Acer Veriliansmithe      | 30168               | 31.500     | 00 9.45. | 2000       |                                            |                         |                                                |                                     |                    |                |                                                                                                                                                                                                                                                                                                                                                                                                                                                                                                                                                                                                                                                                                                                                                                                                                                                                                                                                                                                                                                                                                                                                                                                                                                                                                                                                                                                                                                                                                                                                                                                                                                                                                                                                                                                                                                                                                                                                                                                                                                                                                                                                |  |
| 2           | 21.05.38          | 5/485/ 50069/18 5" Honitoritos   |                     |            | -        |            |                                            |                         |                                                |                                     |                    | 1 arriving     | 150/ Fagnular Bill                                                                                                                                                                                                                                                                                                                                                                                                                                                                                                                                                                                                                                                                                                                                                                                                                                                                                                                                                                                                                                                                                                                                                                                                                                                                                                                                                                                                                                                                                                                                                                                                                                                                                                                                                                                                                                                                                                                                                                                                                                                                                                             |  |
| -           |                   | El tala prede co                 |                     |            |          |            | 1                                          | 1000                    | NS PSE SYSTEM                                  |                                     |                    |                | wood for the fight                                                                                                                                                                                                                                                                                                                                                                                                                                                                                                                                                                                                                                                                                                                                                                                                                                                                                                                                                                                                                                                                                                                                                                                                                                                                                                                                                                                                                                                                                                                                                                                                                                                                                                                                                                                                                                                                                                                                                                                                                                                                                                             |  |
| -           |                   | Specifications                   |                     | _          | -        | ++-        |                                            | 100                     | 214, VP3 Churke                                |                                     |                    |                | Terper size Larla                                                                                                                                                                                                                                                                                                                                                                                                                                                                                                                                                                                                                                                                                                                                                                                                                                                                                                                                                                                                                                                                                                                                                                                                                                                                                                                                                                                                                                                                                                                                                                                                                                                                                                                                                                                                                                                                                                                                                                                                                                                                                                              |  |
| -           | -                 | CPU intel and 1536 PIDCESSON     |                     |            |          | ++-        |                                            |                         |                                                |                                     |                    | -              | Welt Tes Bound                                                                                                                                                                                                                                                                                                                                                                                                                                                                                                                                                                                                                                                                                                                                                                                                                                                                                                                                                                                                                                                                                                                                                                                                                                                                                                                                                                                                                                                                                                                                                                                                                                                                                                                                                                                                                                                                                                                                                                                                                                                                                                                 |  |
| -           | -                 | Matter Brand : Intel DH BIWW     |                     | _          | -        |            |                                            | 1                       | hairafandiyax aBa                              |                                     |                    |                | Section to the section of the sectio |  |
| -           |                   | Nendry! 468 DDR3                 |                     |            | -        |            |                                            |                         | Back Bide,                                     |                                     |                    | -              | they city                                                                                                                                                                                                                                                                                                                                                                                                                                                                                                                                                                                                                                                                                                                                                                                                                                                                                                                                                                                                                                                                                                                                                                                                                                                                                                                                                                                                                                                                                                                                                                                                                                                                                                                                                                                                                                                                                                                                                                                                                                                                                                                      |  |
|             |                   | Ray: Arpundatio to 860           |                     |            |          |            |                                            |                         | (opp) New Beschul                              |                                     |                    |                |                                                                                                                                                                                                                                                                                                                                                                                                                                                                                                                                                                                                                                                                                                                                                                                                                                                                                                                                                                                                                                                                                                                                                                                                                                                                                                                                                                                                                                                                                                                                                                                                                                                                                                                                                                                                                                                                                                                                                                                                                                                                                                                                |  |
| -           |                   | Hard disk drive " 5000-BENTA HDD |                     |            | _        |            |                                            |                         | Jolen-6                                        |                                     |                    |                |                                                                                                                                                                                                                                                                                                                                                                                                                                                                                                                                                                                                                                                                                                                                                                                                                                                                                                                                                                                                                                                                                                                                                                                                                                                                                                                                                                                                                                                                                                                                                                                                                                                                                                                                                                                                                                                                                                                                                                                                                                                                                                                                |  |
| -           |                   | Cabinet: ATX Family              |                     |            |          |            |                                            | -                       |                                                | _                                   |                    |                |                                                                                                                                                                                                                                                                                                                                                                                                                                                                                                                                                                                                                                                                                                                                                                                                                                                                                                                                                                                                                                                                                                                                                                                                                                                                                                                                                                                                                                                                                                                                                                                                                                                                                                                                                                                                                                                                                                                                                                                                                                                                                                                                |  |
| -           |                   | Honiter 43.2 CM (17) TET         |                     |            | -        | ++         |                                            |                         |                                                |                                     |                    |                |                                                                                                                                                                                                                                                                                                                                                                                                                                                                                                                                                                                                                                                                                                                                                                                                                                                                                                                                                                                                                                                                                                                                                                                                                                                                                                                                                                                                                                                                                                                                                                                                                                                                                                                                                                                                                                                                                                                                                                                                                                                                                                                                |  |
|             |                   | bigital colour monitor TCO. C3   |                     |            | -        |            |                                            |                         |                                                |                                     |                    |                | HERE OF ADDRESS                                                                                                                                                                                                                                                                                                                                                                                                                                                                                                                                                                                                                                                                                                                                                                                                                                                                                                                                                                                                                                                                                                                                                                                                                                                                                                                                                                                                                                                                                                                                                                                                                                                                                                                                                                                                                                                                                                                                                                                                                                                                                                                |  |
|             |                   | ortified.                        |                     |            | -        | ++-        |                                            | -                       |                                                |                                     |                    | -              |                                                                                                                                                                                                                                                                                                                                                                                                                                                                                                                                                                                                                                                                                                                                                                                                                                                                                                                                                                                                                                                                                                                                                                                                                                                                                                                                                                                                                                                                                                                                                                                                                                                                                                                                                                                                                                                                                                                                                                                                                                                                                                                                |  |
|             |                   | Pau Browd : Md Kont              |                     |            |          |            |                                            |                         |                                                |                                     |                    | -              | TEAR PARK -1                                                                                                                                                                                                                                                                                                                                                                                                                                                                                                                                                                                                                                                                                                                                                                                                                                                                                                                                                                                                                                                                                                                                                                                                                                                                                                                                                                                                                                                                                                                                                                                                                                                                                                                                                                                                                                                                                                                                                                                                                                                                                                                   |  |
|             |                   |                                  |                     |            |          |            |                                            | -                       |                                                |                                     |                    | -              |                                                                                                                                                                                                                                                                                                                                                                                                                                                                                                                                                                                                                                                                                                                                                                                                                                                                                                                                                                                                                                                                                                                                                                                                                                                                                                                                                                                                                                                                                                                                                                                                                                                                                                                                                                                                                                                                                                                                                                                                                                                                                                                                |  |
|             |                   | AzelDe                           | ikite Computer      |            |          |            |                                            |                         |                                                |                                     |                    |                |                                                                                                                                                                                                                                                                                                                                                                                                                                                                                                                                                                                                                                                                                                                                                                                                                                                                                                                                                                                                                                                                                                                                                                                                                                                                                                                                                                                                                                                                                                                                                                                                                                                                                                                                                                                                                                                                                                                                                                                                                                                                                                                                |  |
|             |                   | Joga Kurber Bobel Auster         | 3                   | nul funder |          |            |                                            |                         |                                                |                                     |                    | -              |                                                                                                                                                                                                                                                                                                                                                                                                                                                                                                                                                                                                                                                                                                                                                                                                                                                                                                                                                                                                                                                                                                                                                                                                                                                                                                                                                                                                                                                                                                                                                                                                                                                                                                                                                                                                                                                                                                                                                                                                                                                                                                                                |  |
|             |                   | TOPY TOP                         |                     |            |          |            |                                            |                         |                                                |                                     |                    |                | 14.14                                                                                                                                                                                                                                                                                                                                                                                                                                                                                                                                                                                                                                                                                                                                                                                                                                                                                                                                                                                                                                                                                                                                                                                                                                                                                                                                                                                                                                                                                                                                                                                                                                                                                                                                                                                                                                                                                                                                                                                                                                                                                                                          |  |
|             |                   | Inter-City U                     | VDIGHERE            | 9059       |          |            |                                            |                         |                                                |                                     |                    |                | 2. 2004                                                                                                                                                                                                                                                                                                                                                                                                                                                                                                                                                                                                                                                                                                                                                                                                                                                                                                                                                                                                                                                                                                                                                                                                                                                                                                                                                                                                                                                                                                                                                                                                                                                                                                                                                                                                                                                                                                                                                                                                                                                                                                                        |  |
|             |                   | VININGENTE IN<br>Texton-CST21 UK | VARIACE             | 1248       |          |            |                                            |                         |                                                |                                     |                    |                | 1.4                                                                                                                                                                                                                                                                                                                                                                                                                                                                                                                                                                                                                                                                                                                                                                                                                                                                                                                                                                                                                                                                                                                                                                                                                                                                                                                                                                                                                                                                                                                                                                                                                                                                                                                                                                                                                                                                                                                                                                                                                                                                                                                            |  |
|             | -                 | PLOT # PLOT<br>PLOT # PLOT       |                     |            |          |            |                                            | 1                       |                                                |                                     |                    | 1              |                                                                                                                                                                                                                                                                                                                                                                                                                                                                                                                                                                                                                                                                                                                                                                                                                                                                                                                                                                                                                                                                                                                                                                                                                                                                                                                                                                                                                                                                                                                                                                                                                                                                                                                                                                                                                                                                                                                                                                                                                                                                                                                                |  |
| _           |                   | Vertue-CST21 UK                  | VIRISOECI           | 1990       |          |            |                                            |                         |                                                |                                     |                    |                |                                                                                                                                                                                                                                                                                                                                                                                                                                                                                                                                                                                                                                                                                                                                                                                                                                                                                                                                                                                                                                                                                                                                                                                                                                                                                                                                                                                                                                                                                                                                                                                                                                                                                                                                                                                                                                                                                                                                                                                                                                                                                                                                |  |
| _           |                   | VinitaniCS721 UK                 | VOIS 19 LE 12       | 13         |          |            |                                            |                         |                                                |                                     |                    |                |                                                                                                                                                                                                                                                                                                                                                                                                                                                                                                                                                                                                                                                                                                                                                                                                                                                                                                                                                                                                                                                                                                                                                                                                                                                                                                                                                                                                                                                                                                                                                                                                                                                                                                                                                                                                                                                                                                                                                                                                                                                                                                                                |  |
|             |                   | TOP'S TOP                        |                     |            |          |            | 1 fifty only)                              |                         |                                                |                                     |                    |                |                                                                                                                                                                                                                                                                                                                                                                                                                                                                                                                                                                                                                                                                                                                                                                                                                                                                                                                                                                                                                                                                                                                                                                                                                                                                                                                                                                                                                                                                                                                                                                                                                                                                                                                                                                                                                                                                                                                                                                                                                                                                                                                                |  |