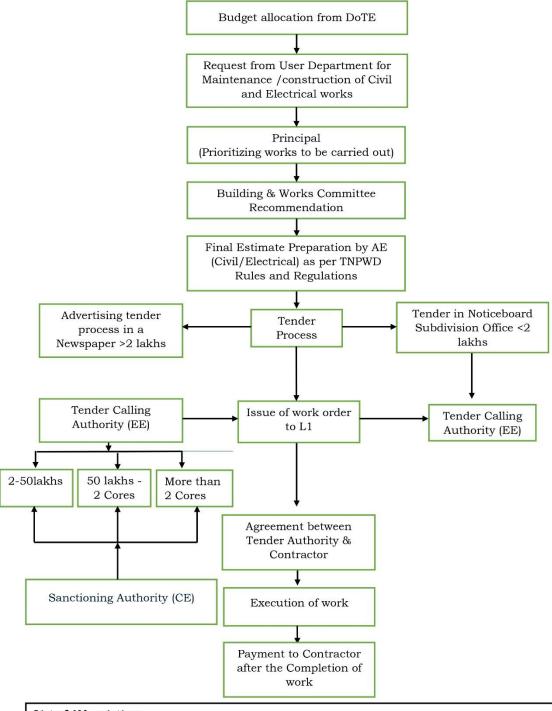

dures for maintaining and utilizing physical and academic support facilities – laboratory, library, sports complex, computers, classrooms etc.

| S.No | Particulars                                   | Page.No |
|------|-----------------------------------------------|---------|
| 1    | Structure for Maintaining Physical Facilities | 1       |
| 2    | Utilization Certificate                       | 2       |
|      | • AY 2018-2019                                | 8       |
|      | • AY 2019-2020                                | 11      |
|      | • AY 2020-2021                                | 13      |
|      | • AY 2021-2022                                | 17      |
|      | • AY 2022-2023                                | 19      |

#### Structure for Maintaining Physical Facilities



#### List of Abbreviations

**DoTE** – Directorate of Technical Education **TNPWD** – Tamil Nadu Public works Department. **AE** – Assistant Engineer **EE** – Executive Engineer **CE** – Chief Engineer

S.No

Virtual Account No

IFSC Code

1. TNEBHTC9094240071

Er. S. Badninarayanan. ME,

GOVE 4.515 GOLD TO 1, 5, CALLEUS,

The Asst. Exe. Engineer (Pm)
Technical Education Subdivision
Kanppan

25

Lam F18 /AE [ /2019 (dl. 24/5/19

Sir, Sub. Submission of Utilisation artification Reg

9 Subnil-herwith enclose the . Wilisation Certificate for Complifed worms in Govr. College of Ensineering campus, Salence for 2018-2019 in five copies for favour of turthin action please

Encl:

Utilisation centificate in five Copies

OL

ASSISTANT ENGINEER, F.W.D., TECHNICAL FOURATION ELECTION OF GOVE ATTRICU