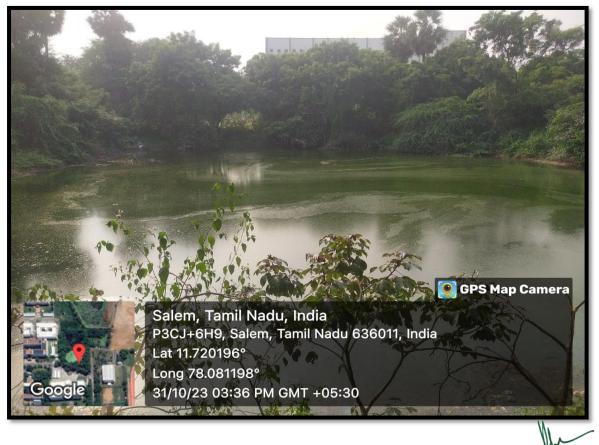

7.1.3 Describe the facilities in the Institution for the management of the following types of degradable and non-degradable waste.

Liquid waste management - Oxidation Pond

PRINCIPAL GOVT. COLLEGE OF ENGG., SALEM-636 011 This payment can be made through NEFT or RTGS using any of the following