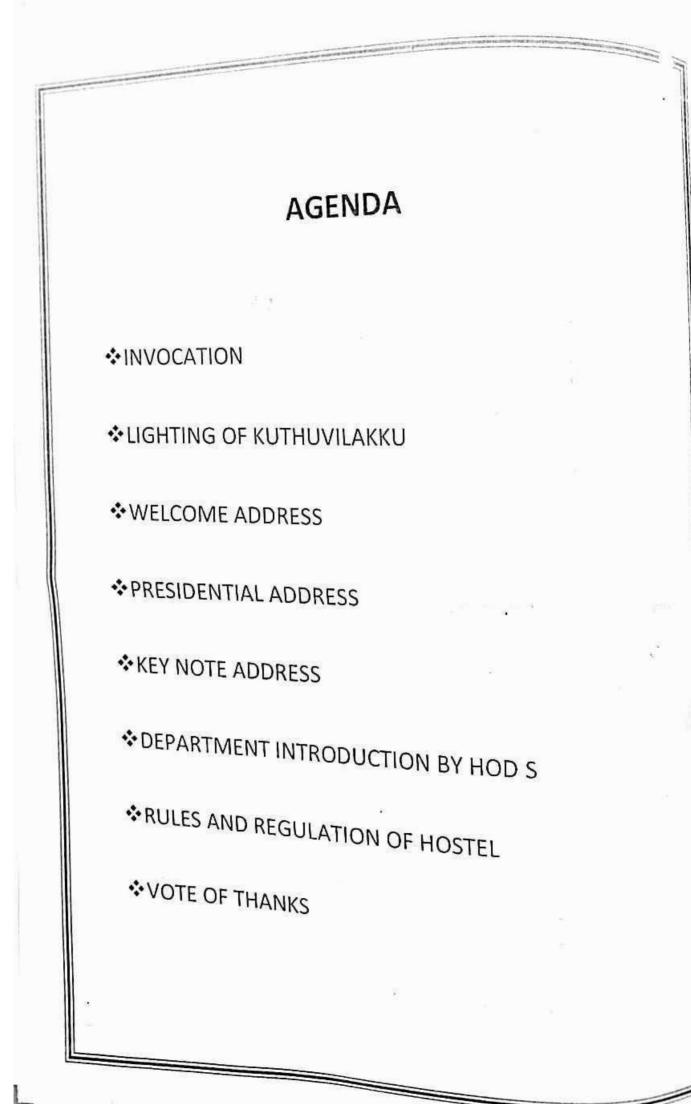

## Departments of Science and Humanities

Cordially invites you for the inauguration of the

## INDUCTION PROGRAM FOR I B.E. STUDENTS

On

14th November, 2022 at 11.00 am at Padmashree Muthaiyan Auditorium

## Dr.R.Malayalamurthi

Principal,

Government College of Engineering, Salem

Will preside over the function and deliver the presidential address

Prof. V.Mahadevan Assistant Professor / Mathematics Chief Faculty Advisor/ I Year Dr.K.Saranya Assistant Professor / Physics Co-ordinator

## Government College of Engineering, Salem-11 (An Antonomous Institution, Affiliated to Anna University, Chennal) Induction Program - B,E I YEAR (2022-2023)