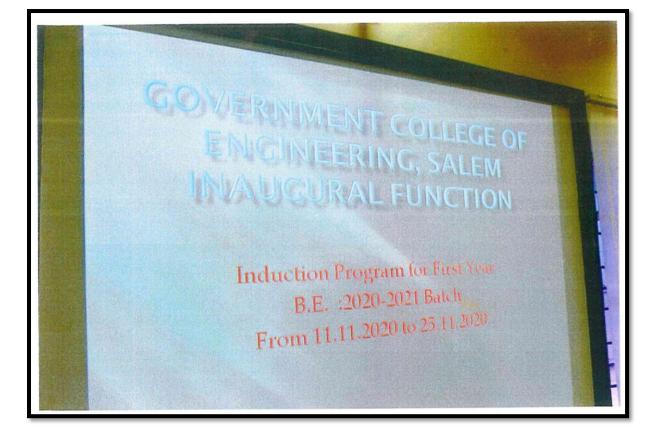

## Government College of Engineering, Salem-11 (An Antonomous Institution, Affiliated to Anna University, Chennal) Induction Program - B,E I YEAR (2022-2023)

# Induction Program (Online Mode) - B.E I YEAR (2020-2021) Program Schedule

822 (m) 2000

6.45 AM - 7.15 AM - Jogging, Running, Simple exercises

7.15 AM - 9.00 AM - Breakfast and getting ready for Online induction program