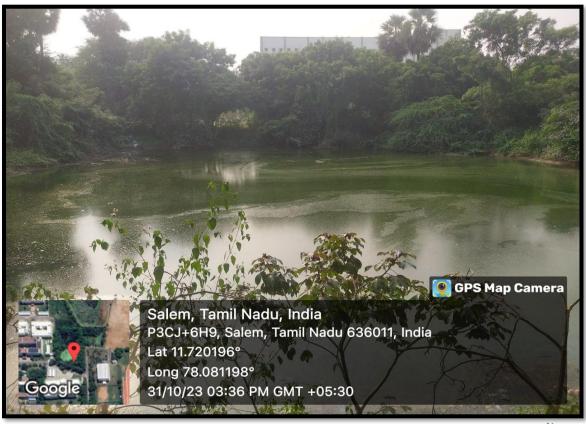

7.1.3 Describe the facilities in the Institution for the management of the following types of degradable and non-degradable waste.

Liquid waste management - Oxidation Pond

S.No

Virtual Account No

IFSC Code