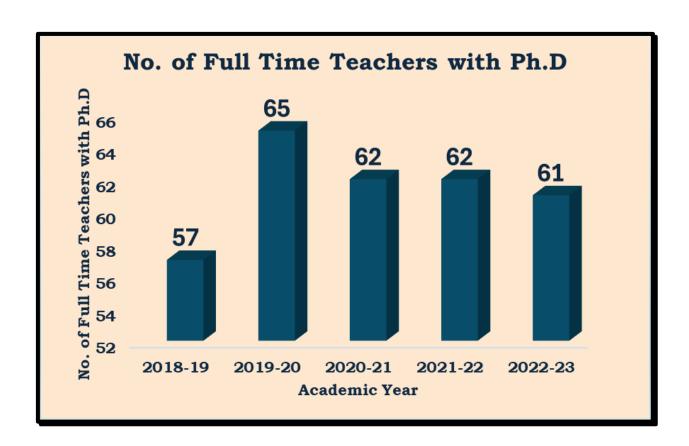

# 2.4.2. Percentage of full-time teachers with Ph.D during the last five years (From 2018 - 2019 to 2022 - 2023)

Total number of full-time teachers with Ph.D during last five years

X 100

Total number of full-time teachers during last five years

- **=** 69 / 112
- **= 61.6** %

PRINCIPAL GOVT. COLLEGE OF ENGG., SALEM-635 011