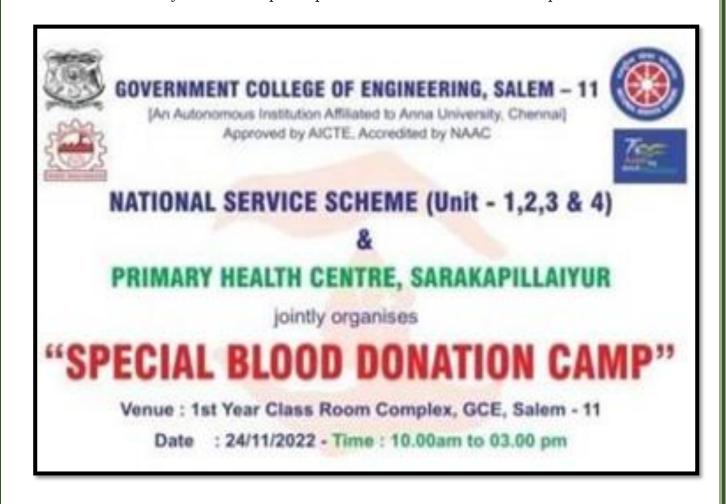

he presence of our beloved Principal Dr.R.Malayalamurthi & Dr.Ravindaran, Blood bank chief doctor Government Mohan Kumaramangalam Medical College Hospital, Salem and R.Vaithianathan (NSS Unit-1 Incharge), M.Deepak Kumar (NSS Unit-2 In-charge), K.Sakunthaladevi (NSS Unit-3 In-charge), T.Murugesan (NSS Unit-4 In-charge). Mrs.Anandhadhevi blood bank counselor, Hospital Workers and staffs of blood bank lab team containing 20 members were present during the camp.

Volunteers of around 40 students participated and helped the lab team during the camp. Faculties and students from various departments eagerly involved in donating blood. The blooddonors were taken care immediately after the donation by providing energy drinks and biscuits. Totally 120 donors participated in the blood donation camp.





#### Government College of Engineering, Salem - 636 011



(An Autonomous Institution, Affiliated to Anna University, Chennai) Ph: 0427-2346102/57, E-mail: gcesalem.edu@gmail.com

#### Circular



# National Service Scheme Government College of Engineering, Salem – 636 011 (An Autonomous Institution, Affiliated to Anna University, Chennal)



(An Autonomous Institution, Affiliated to Anna University, Chennal)
Ph: 0427-2346102/57, E-mail: gcesalern.edu@gmail.com

Date: 21.11.2022

#### Circular

It is informed that "Donating blood to Govt. Primary Health Centre by the Staffs and Students of GCE, Salem." is about to take place on "24.11.2022", at Government College of Engineering Salem. It is informed that interested students can give their name to the incharge of NSS Unit I, II, III, IV