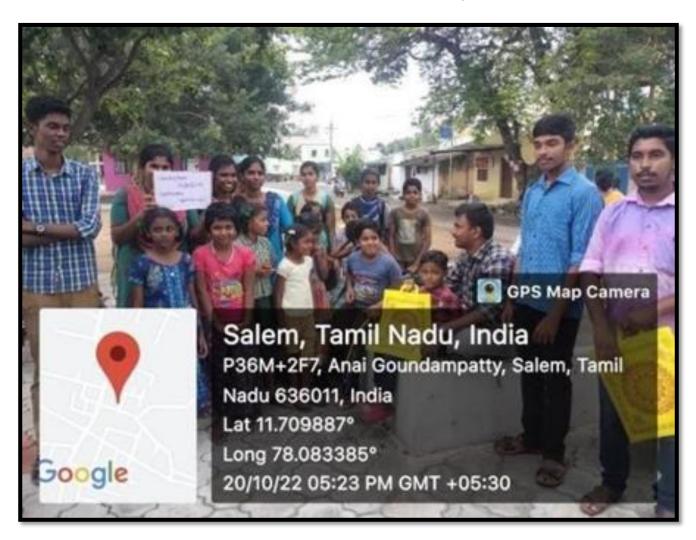

ution, Affiliated to Anna University, Chennai) Ph: 0427-2346102/57, E-mail: <a href="mailto:gcesalem.edu@gmail.com">gcesalem.edu@gmail.com</a>

### Awareness of using Cloth bags in place of plastic bags

As per the instructions from NSS Cell Anna University, Chennai, an awareness campaign on" Meendum Manjappai" had been conducted in the village," Anai Goundampatty, Omalur (Tk), Salem (Dt). Around 50 NSS volunteers have been participated in the camp. During the campaign, the students conducted a rally with manjappai bags and interacted with the villagers around. The village people were given awareness on the hazards and the adverse effects of using single use plastics (SUP) in their life time. The manjappai bags were also distributed to them and instructed to make use of them for any use.





#### Government College of Engineering, Salem - 636 011



(An Autonomous Institution, Affiliated to Anna University, Chennai) Ph: 0427-2346102/57, E-mail: gcesalem.edu@gmail.com

#### Circular



#### National Service Scheme

Government College of Engineering, Salem - 636 011

(An Autonomous Institution, Affiliated to Anna University, Chennal)
Ph: 0427-2346102/57, E-mail: gcesalern.edu@gmail.com

Date: 17.10.2022

#### Circular

It is informed that "Awareness of using Cloth bags in place of plastic bags." is about to take place on "20.10.2022", at Government College of Engineering Salem. It is informed that interested students can give their name to the incharge of NSS Unit I, II, III, IV, V.

Vice-Principal





Government College of Engineering, Salem – 636 011

(An Autonomous Insti