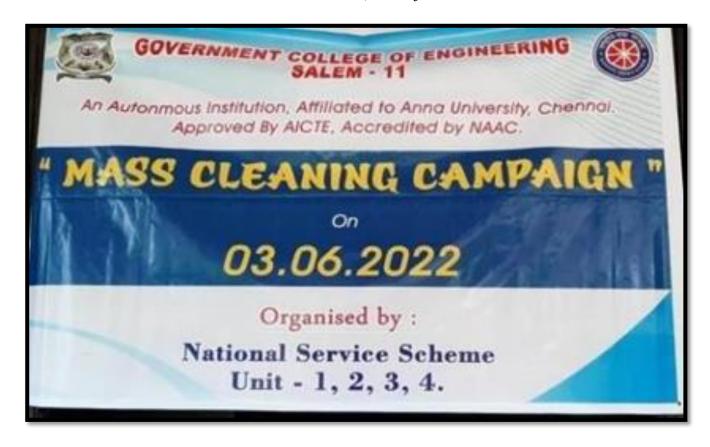

#### Cleaning of the entire College Campus

On the eve of birthday Anniversary of the former Chief Minister Dr.K.Karunanidhi a "Mass Cleaning Campaign" event is celebrated on 03.06.2022 at Government College of The event started with welcoming our Engineering, Salem. beloved Dr.R.Malayalamoorthy. NSS program officers Prof.R.Vaithianathan, Prof.M.Deepak Kumar, Dr.K.Sakunthala and Dr.T.Murugesan & hostel officials Prof.S.Sundari, V.C.A.Asokkumar graced the occasion. After the addressing in welcoming the officials. Principal addressed the gathering about the importance of mass cleaning. He has suggested thegathering to clean their places at least in a week so that cleanliness is maintained inside the premises.

Nearly 250 volunteers from all departments have actively participated in cleaning the college campus. The boys and girls were very eager in cleaning all the wastes near the hostel premises. The sanitary workers of our college helped a lot supporting the student volunteers. The event ended with refreshments for students, faculty members and hostel officials.