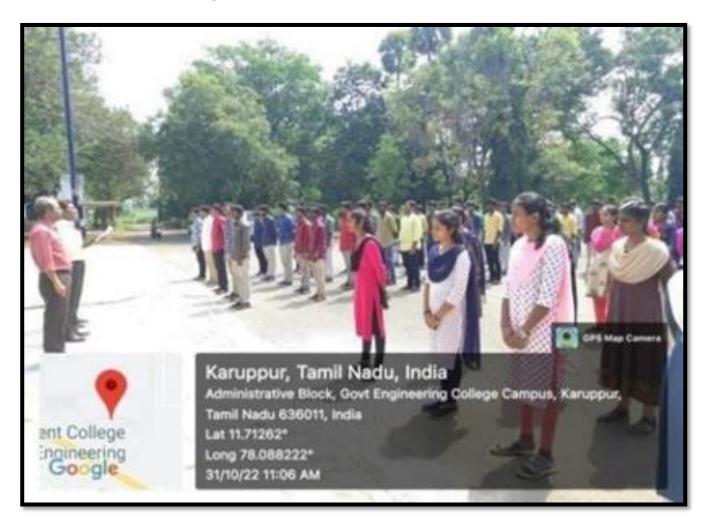

ved the National Unity Day on 31st October 2022 to commemorate the birth anniversary of Sardar Vallabh Bhai Patel. The throng of activities started with a pledge or oath taking ceremony that embarked the spirit of unity among the fellow students. The following pledge had been taken by the students:

"I solemnly pledge that I dedicate myself to preserve the unity, integrity and security of Nation and also strive hard to spread this message among my fellow countrymen. I take this Pledge in Spirit of unification of my country which was made possible by the vision and actions of late Sardar Vallabhbhai Patel. I also solemnly resolve to make my own contribution to ensure internal security of my Country". This event was organized by all the four units of National Service Scheme of the college.





#### Government College of Engineering, Salem - 636 011



(An Autonomous Institution, Affiliated to Anna University, Chennai) Ph: 0427-2346102/57, E-mail: gcesalem.edu@gmail.com

#### Circular



#### National Service Scheme Government College of Engineering, Salem – 636 011



(An Autonomous Institution, Affiliated to Anna University, Chennal)
Ph: 0427-2346102/57, E-mail: gcesalem.edu@gmail.com

Date: 27.10.2022

#### Circular

It is informed that "Celebration of Sardar Vallabhbhai Patel's Birth Anniversary." is about to take place on "31.10.2022", at Government College of Engineering Salem. It is informed that interested students can give their name to the incharge of NSS Unit I, II, III, IV, V.

Vice-Principal





Government College of Engineering, Salem – 636 011

(An Autonomous