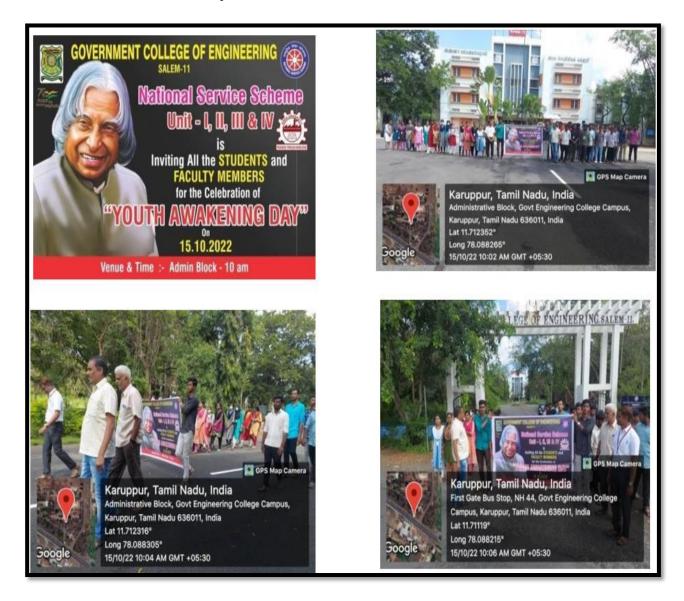

1 celebrated the Youth Awakening Day, on the occasion of the birth anniversary of Dr A.P.J.Abdul Kalam, the former President of India, on 15.10.2022 (Saturday). Dr. R Malayalmurthi, Principal, GCE, Salem and R. Vaithianathan (NSS Unit-1 In-charge), M.Deepak Kumar (NSS Unit-2 In-charge), K.Sakunthala (NSS Unit-3 In-charge), T.Murugesan (NSS Unit-4 In-charge) & NSS students were present on the event. Dr R Malayalamurthi, Principal, GCE, Salem welcomed the gathering and spoke about the significance of Youth Awakening Day, which is celebrated every year to recall the insightful thoughts to empower the youth and to transform India as a prosperous nation. The Staff and students went for a Rally along with the display boards delivering the quotes of Dr A.P.J.Abdul Kalam for student's community.





#### Government College of Engineering, Salem - 636 011



(An Autonomous Institution, Affiliated to Anna University, Chennai) Ph: 0427-2346102/57, E-mail: gcesalem.edu@gmail.com

#### Circular



#### National Service Scheme Government College of Engineering, Salem – 636 011

(An Autonomous Institution, Affiliated to Anna University, Chennal)
Ph: 0427-2346102/57, E-mail: gcesalem.edu@gmail.com



Date: 12.10 .2022

#### Circular

It is informed that "Celebration of Dr. A.P.J Abdhul Kalam Birth Anniversary" is about to take place on "15.10.2022", at Government College of Engineering Salem. It is informed that interested students can give their name to the incharge of NSS Unit I, II, III, IV, V.

Vice-Principal





Ph: 0427-2346102/57, E-mail: <a href="mailto:gcesalem.edu@gmail.com">gc