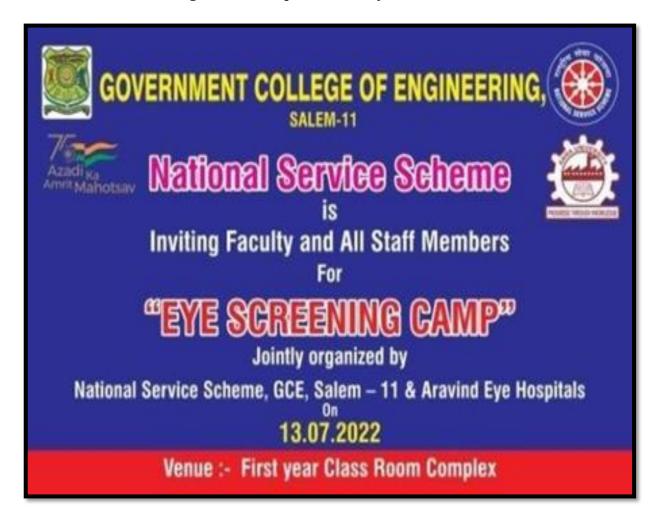

#### Eye checkup for the Staffs and Students of GCE, Salem

A special eye camp was organized in our campus on 13.07.2022. The camp was conducted in first year class room complex, GCE, Salem. The camp was jointly organized by National service scheme, GCE, Salem & Aravind eye hospitals. At 10.30 am the camp was started with the presence of our beloved Principal Dr.R.Malayalamurthi and R.Vaithianathan (NSS Unit-1 In-charge), M.Deepak Kumar (NSS Unit-2 In-charge), K.Sakunthala (NSS Unit-3 In-charge), T.Murugesan (NSS Unit-4 In-charge). Doctors, nurses and hospital workers with a team of nearly 20 members were participated in conducting this camp.

Faculty members and staff members from all departments were eagerly participated in the camp. Eye camp team unit members were so kind and helpful in conducting the camp. Each member participated were given suggestion by the doctor. Some of them even bought accessories for them after they have been identified with some problem. Office staffs were verymuch interested in engaging the camp and the camp was conducted till 5 pm. Totally 150 members were undergone the camp successfully.

#### Circular

It is informed that "Eye checkup for the Staffs and Students of GCE, Salem." is about to take place on "13.07.2022", at Government College of Engineering Salem. It is informed that interested students can give their name to the incharge of NSS Unit I, II, III, IV, V.