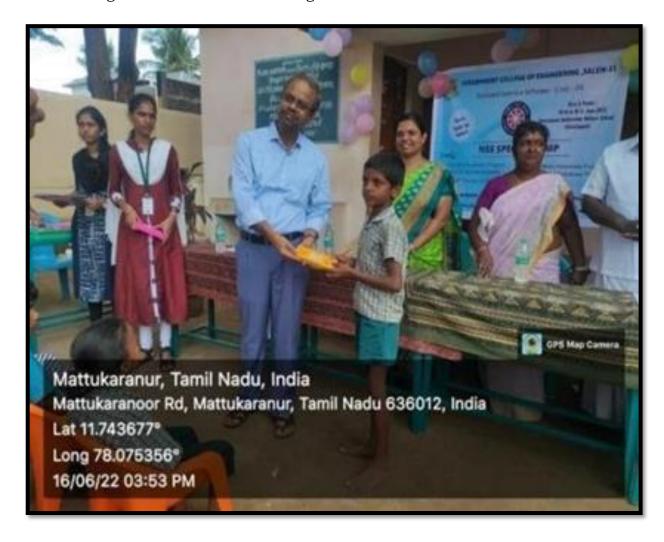

#### NSS Special Camp in an adopted village

As per the instructions from NSS Cell Anna University, Chennai, a special camp had been conducted in the village," Ettikuttapatti, Omalur (Tk), Salem (Dt) from 10.06.2022 to 16.06.2022. The camp was inaugurated by the Vice principal, Dr.V.Geetha on 10.06.2022. Around 60 NSS volunteers have been participated in the camp. It was a 7 days camp, during which the students were actively participated in interacting with the people. The 7 days were organized with various awareness programs such as yoga and meditation, saving environmental sources, use of digital media for school students for their education. A health checkup camp for the village people also was conducted along with field visit around the village. The school students were involved in various games and art & craft activities and the prizes were distributed on the last day of the camp by the Principal Dr.R.Malayalamurthi and the school students were given motivation to reach higher levels in their life and career.