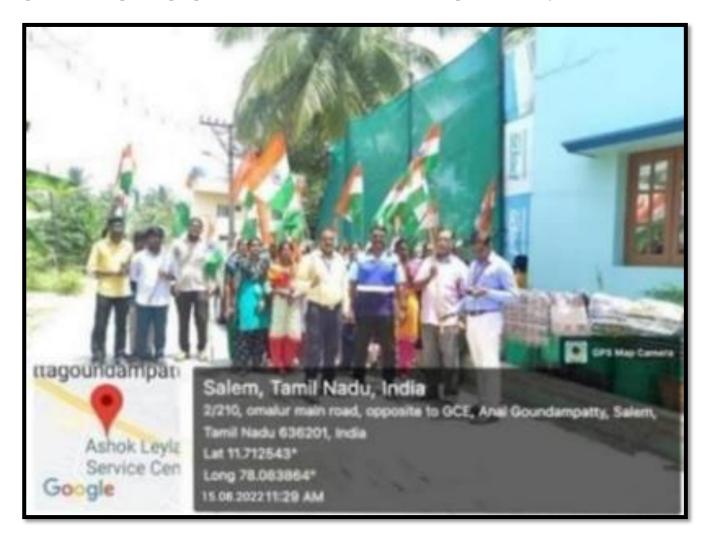

#### NSS Special Camp in an adopted village

As per the instructions from NSS Cell Anna University, Chennai, a special camp had been conducted in the village," Ettikuttapatti, Omalur (Tk), Salem (Dt) from 10.06.2022 to 16.06.2022. The camp was inaugurated by the Vice principal, Dr.V.Geetha on 10.06.2022. Around 60 NSS volunteers have been participated in the camp. It was a 7 days camp, during which the students were actively participated in interacting with the people. The 7 days were organized with various awareness programs such as yoga and meditation, saving environmental sources, use of digital media for school students for their education. A health checkup camp for the village people also was conducted along with field visit around the village. The school students were involved in various games and art & craft activities and the prizes were distributed on the last day of the camp by the Principal Dr.R.Malayalamurthi and the school students were given motivation to reach higher levels in their life and career.