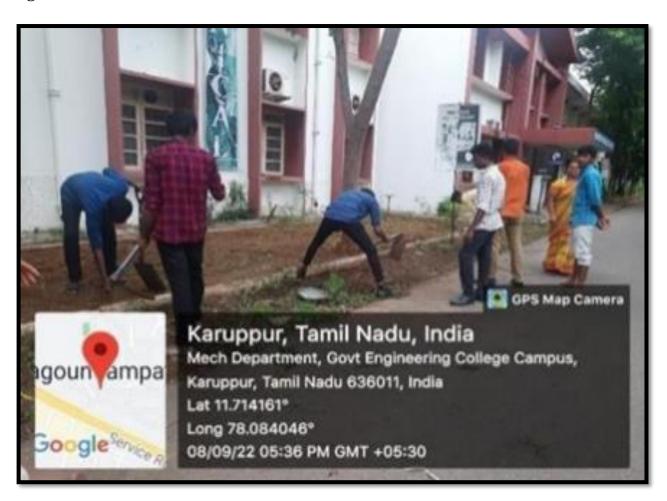

Nearly 250 volunteers from all departments have actively participated in cleaning the college campus. The boys and girls were very eager in cleaning all the wastes near the hostel premises. The sanitary workers of our college helped a lot supporting the student volunteers. The event ended with refreshments for students, faculty members and hostel officials.