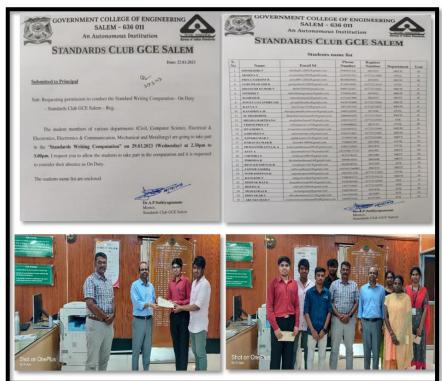

# Report

|       |                                  | Academic Year:                               | 2022-2023                       |                                                    |                |
|-------|----------------------------------|----------------------------------------------|---------------------------------|----------------------------------------------------|----------------|
| S1.No | Name of the activity             | Organising unit/ Forum/ collaborating agency | Date of the activity DD-MM-YYYY | Number of students participated in such activities | Page<br>Number |
| 1.    | World Standards Day              | Bureau of<br>Indian<br>Standards<br>(BIS)    | 14-10-2022                      | 25                                                 | 1-2            |
| 2.    | World Consumer<br>Rights Day     | Bureau of<br>Indian<br>Standards<br>(BIS)    | 18.03.2023<br>to<br>19.03.2023  | 57                                                 | 3-5            |
| 3.    | Standards Writing<br>Competition | Bureau of<br>Indian<br>Standards<br>(BIS)    | 29-03-2023                      | 30                                                 | 6-7            |