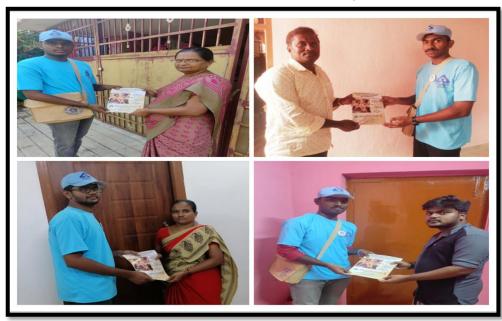

# **World Standards Day**

The GCE Salem Standards Club is dedicated to promoting community awareness and engagement. In line with this mission, we organized one phase of door-to-door campaigns. The door -to -door campaign was conducted on 14/10/2022 (Standards Day) to raise awareness about BIS Standards and BIS Care App.

Our door-to-door campaign was met with a warm reception from the community. People from different places expressed appreciation for our efforts to bring attention about BIS CARE APP and acknowledged the importance of addressing this issue. The campaign provided a platform for meaningful conversations and allowed us to gauge the community's understanding of the subject matter.

Through our door-to-door interactions, we were able to:

- ➤ Raise awareness: We effectively communicated the significance of Indian Standards and BIS Care app to a broader audience, ensuring that residents were informed about the issue and its potential impact.
- ➤ Gather insights: Our interactions with the community provided valuable insights into their perceptions and concerns regarding Indian Standards and BIS Care app. This feedback will be instrumental in shaping future initiatives.
- ➤ Encourage positive action: We motivated residents to take proactive steps towards addressing Indian Standards and BIS Care app. This included providing them with resources and suggesting practical solutions.

The door-to-door campaign was a resounding success, demonstrating the GCE Salem Standards Club's commitment to community engagement and positive social change. Our members' active participation and dedication to raising awareness have paved the way for further initiatives that will continue to benefit the community.