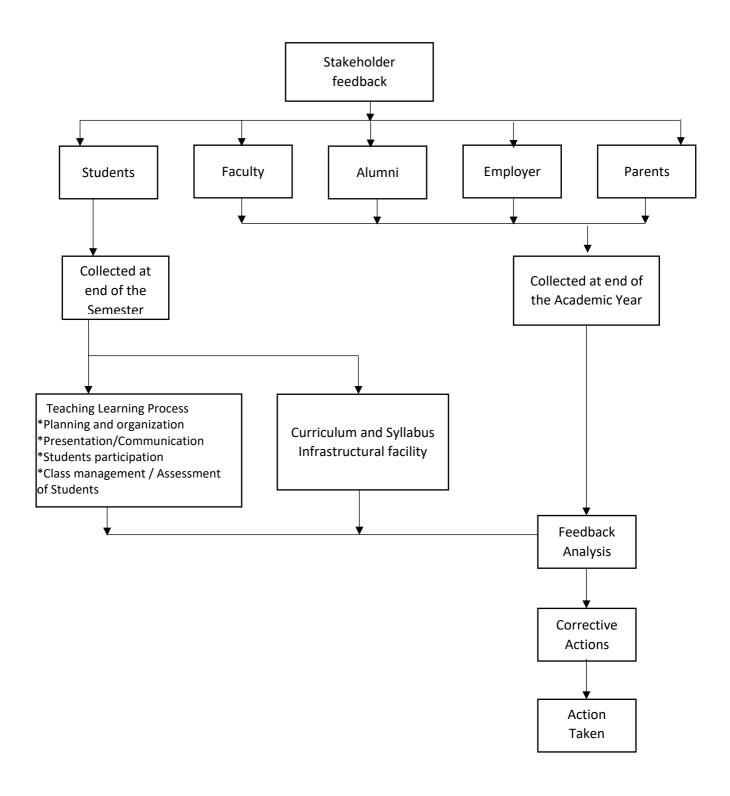

# STAKEHOLDER FEEDBACK POLICY

The Government College of Engineering prioritizes the delivery of high-quality education by actively engaging with various stakeholders. These essential contributors include students, faculty members, parents, alumni, and employers. The college solicits feedback from students on the teaching and learning process (i.e., planning and organisation, presentation and communication, student participation and class management/assessment of studies) is gathered once per semester. Feedback from other stakeholders (i.e., alumni, faculty, parents and employer) regarding the curriculum and infrastructure is sought at the conclusion of each academic year. Subsequently, the collected feedback is subjected to a comprehensive analysis, and appropriate actions are taken. The college maintains transparency by hosting feedback links and action reports on its official website.

### FEEDBACK MECHANISM

Regularly soliciting feedback from a diverse range of stakeholders is a key element in enhancing the quality of academic and institutional operations. We elicit feedback from the following categories:

- o Students
- o Faculty
- o Parents
- o Alumni
- o Employers

These feedback mechanisms are made accessible to all stakeholders. Subsequently, a dedicated committee within the Internal Quality Assurance Cell (IQAC), which comprises the Principal and Heads of Departments (HoDs), meticulously scrutinizes the collected feedback. Based on their analysis, the committee formulates recommendations for corrective actions. Any actions requiring administration's support are then duly conveyed for further consideration and implementation.

### STAKEHOLDER FEEDBACK PROCESS